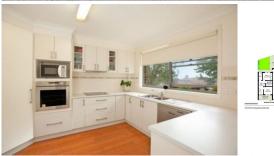

- Generous lounge/dining room opening to a covered balcony

- Updated kitchen with stainless steel appliances
- Three good sized bedrooms two with built in robes
- Spacious courtyard with Westley aspect
- Two well maintained bathrooms
- Only one common wall in a well maintained complex
- Tandem garage offering excellent loft storage.