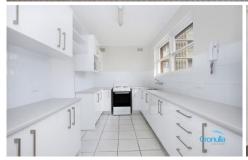

- Open plan living and dining space with wide-fronted window
- Modern kitchen is equipped with ample cupboard space
- Double bedrooms have built-ins, main enjoys bay glimpses
- Neat bathroom includes laundry facilities, separate w/c
- Oversized lock-up garage with room for storage and workshop
- Located in a wall maintained secure block
- Walking distance to Cronulla Central and footsteps to Tonkin Oval and Gunnamatta Bay