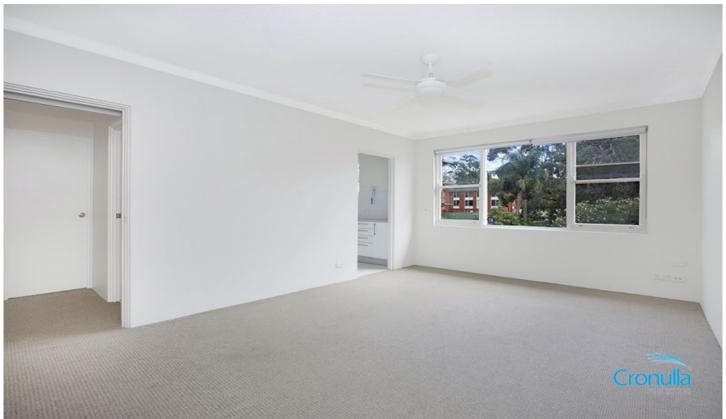

- Open plan living and dining space with wide-fronted window
- Modern kitchen is equipped with ample cupboard space
- Double bedrooms have built-ins, main enjoys bay glimpses
- Neat bathroom includes laundry facilities, separate w/c
- Oversized lock-up garage with room for storage and workshop
- Located in a wall maintained secure block
- Walking distance to Cronulla Central and footsteps to Tonkin Oval and Gunnamatta Bay