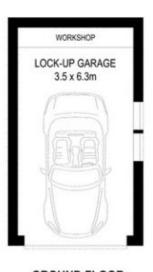

- Open plan living and dining space with wide-fronted window
- Modern kitchen is equipped with ample cupboard space
- Double bedrooms have built-ins, main enjoys bay glimpses
- Neat bathroom includes laundry facilities, separate w/c
- Oversized lock-up garage with room for storage and workshop
- Located in a wall maintained secure block
- Walking distance to Cronulla Central and footsteps to Tonkin Oval and Gunnamatta Bay

## 2 📭 1 🖺 1 🗬

**View**: https://www.cronullarealestate.com.au/lease/nsw/sutherland/cronulla/residential/unit/5911295

Property Management Team 02 9523 9422

**GROUND FLOOR** 

0 1 2 3 4 5

27