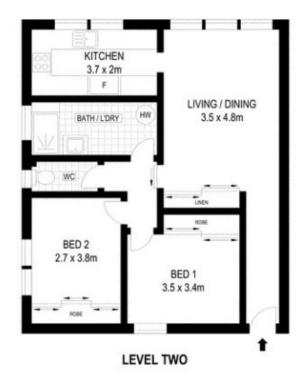

- Open plan living and dining space with wide-fronted window
- Modern kitchen is equipped with ample cupboard space
- Double bedrooms have built-ins, main enjoys bay glimpses
- Neat bathroom includes laundry facilities, separate w/c
- Oversized lock-up garage with room for storage and workshop
- Located in a wall maintained secure block
- Walking distance to Cronulla Central and footsteps to Tonkin Oval and Gunnamatta Bay

## 2 📭 1 🖺 1 🗬

**View**: https://www.cronullarealestate.com.au/lease/nsw/sutherland/cronulla/residential/unit/5911295

Property Management Team 02 9523 9422

**GROUND FLOOR** 

0 1 2 3 4 5

27