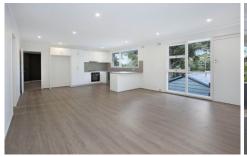

- Timber flooring throughout kitchen and dining area
- Oversized living area with enclosed balcony
- Modern kitchen with ample storage space and quality appliances
- Four generously sized bedrooms main with personal enclosed balcony
- Well maintained bathroom with second shower
- Internal laundry
- Secure under cover car space and additional space in front
- Moment to shops and restaurants