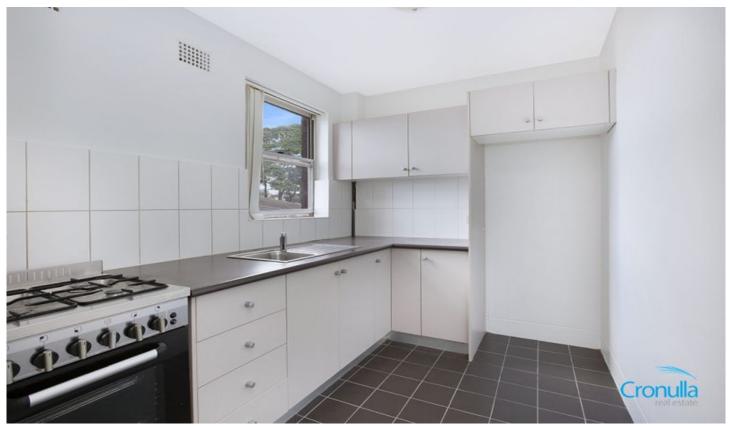

## 13/5 Trickett Road Woolooware NSW

This one bedroom unit in the heart of Woolooware is the ideal home for ultra convenience. Located within walking distance to Woolooware Oval and train station.

- Well maintained kitchen with gas cooking
- Spacious combined lounge/dinning
- Generous bedroom with built in robe
- Ensuite style renovated bathroom
- Internal laundry facilities located in the bathroom
- Non-allocated parking available
- Walking distance to Woolooware oval & train station