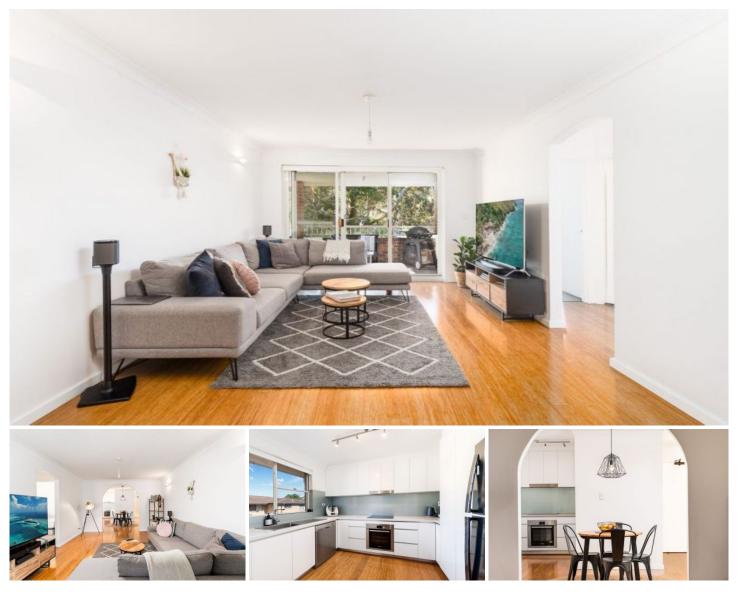

## 10/35-37 Talara Road Gymea NSW

Situated in the heart of Gymea this two bedroom apartment is the perfect new home to embrace Gymea's energetic lifestyle. Just a 5 minute walk to the local train station, cafes, restaurants, and shops.

- Spacious living areas with timber flooring throughout
- Covered east facing balcony perfect for entertaining
- Modern kitchen with caesarstone benchtops and quality appliances
- Two generous bedrooms, master with built-in wardrobe
- Stylish bathroom with separate bath and shower
- Large internal laundry
- Single lock up garage
- Security complex with intercom access