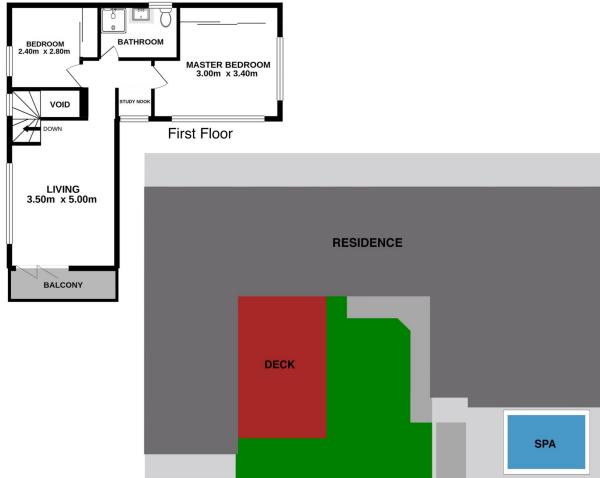

## 8 Casuarina Road Gymea Bay NSW

Situated in a very family friendly location and conveniently located within close proximity to parks, local schools & cafes, this delightful double storey family home is ideal for the growing family requiring low maintenance living. Currently features a self-contained teenagers/inlaws retreat.

- Double storey family home on sunny low maintenance
- Multiple indoor & outdoor living/dining options
- Self-contained in-law accommodation on the ground floor
- Modern eat in kitchen with quality appliances & dishwasher
- Upstairs lounge room opening to sunny balcony
- Level grassed yard with entertainers deck & Jacuzzi
- Five bedrooms in total with two masters, all with built-in-robes