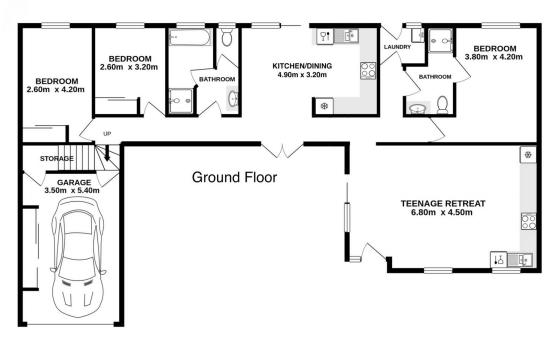

## 8 Casuarina Road Gymea Bay NSW

Situated in a very family friendly location and conveniently located within close proximity to parks, local schools & cafes, this delightful double storey family home is ideal for the growing family requiring low maintenance living. Currently features a self-contained teenagers/inlaws retreat.

- Double storey family home on sunny low maintenance
- Multiple indoor & outdoor living/dining options
- Self-contained in-law accommodation on the ground floor
- Modern eat in kitchen with quality appliances & dishwasher
- Upstairs lounge room opening to sunny balcony
- Level grassed yard with entertainers deck & Jacuzzi
- Five bedrooms in total with two masters, all with built-in-robes