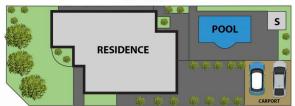

## SITE PLAN

## 135 President Avenue Miranda NSW

Well positioned on a 685sqm level corner block (with access via Anzac Street) enjoying a warm north facing backyard is this modern single level brick home. Perfect for family living as the open plan lounge and dining flows effortlessly onto the stunning outdoor entertaining area featuring a large in-ground pool and a beautifully landscaped backyard.