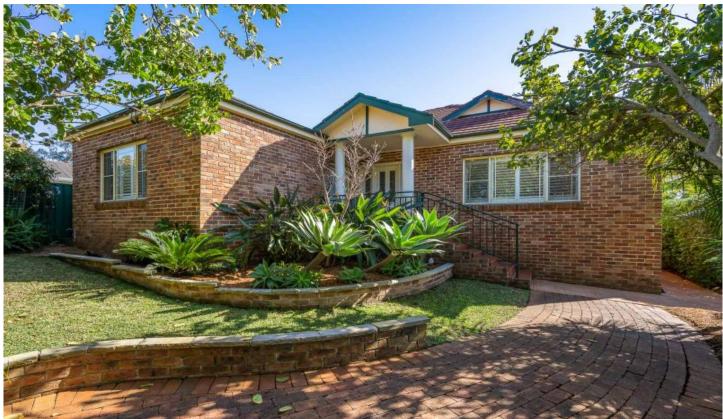

## 135 President Avenue Miranda NSW

Well positioned on a 685sqm level corner block (with access via Anzac Street) enjoying a warm north facing backyard is this modern single level brick home. Perfect for family living as the open plan lounge and dining flows effortlessly onto the stunning outdoor entertaining area featuring a large in-ground pool and a beautifully landscaped backyard.

- ? Light-filled open plan living, dining and kitchen
- ? Large north facing backyard with in-ground pool and beautifully landscaped gardens
- ? Three over-sized bedrooms all with built in robes plus a study room
- ? Well maintained kitchen , Ducted Air-conditioning throughout the home
- ? Undercover outdoor pagola area perfect for entertaining all year round