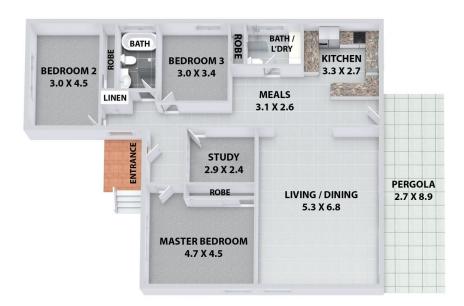

## 135 President Ave, Miranda

All measurement are approximate. For illustrative purposes only. INT AREA 169 M<sup>2</sup>

- ? Light-filled open plan living, dining and kitchen
- ? Large north facing backyard with in-ground pool and beautifully landscaped gardens
- ? Three over-sized bedrooms all with built in robes plus a study room
- ? Well maintained kitchen , Ducted Air-conditioning throughout the home
- ? Undercover outdoor pagola area perfect for entertaining all year round