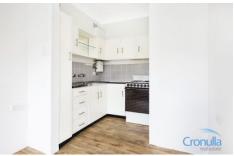

- Quietly set towards the rear of a well maintained block
- Top floor position with North-east aspect
- New flooring and recently painted throughout
- Neat and tidy original kitchen
- Good sized bedroom with ensuite style bathroom
- Undercover car space on title
- Easy walk to everything Cronulla has to offer