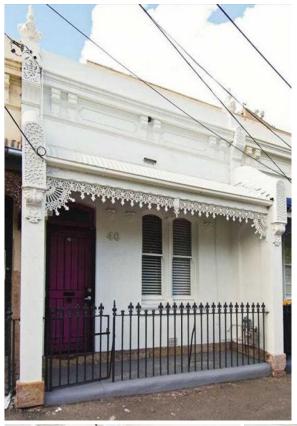

## **40 Lennox Street Newtown NSW**

- Conveniently positioned in the heart of Newtown
- Single level, one bedroom terrace with private courtyard
- Opposite the lovely Camperdown Memorial Park
- Immaculately presented and freshly painted throughout
- North facing, sunny lounge room
- Neat and tidy eat-in kitchen with gas cooking
  Renovated bathroom with internal laundry
- Large bedroom with built-in-robe
- High ceilings and polished timber floors throughout
- Just foot steps to transport and the delights of King St