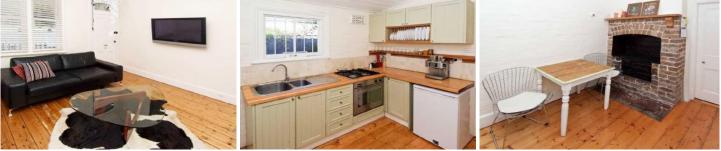

## **40 Lennox Street Newtown NSW**

- Conveniently positioned in the heart of Newtown
- Single level, one bedroom terrace with private courtyard
- Opposite the lovely Camperdown Memorial Park
- Immaculately presented and freshly painted throughout
- North facing, sunny lounge room
- Neat and tidy eat-in kitchen with gas cooking
  Renovated bathroom with internal laundry
- Large bedroom with built-in-robe
- High ceilings and polished timber floors throughout
- Just foot steps to transport and the delights of King St