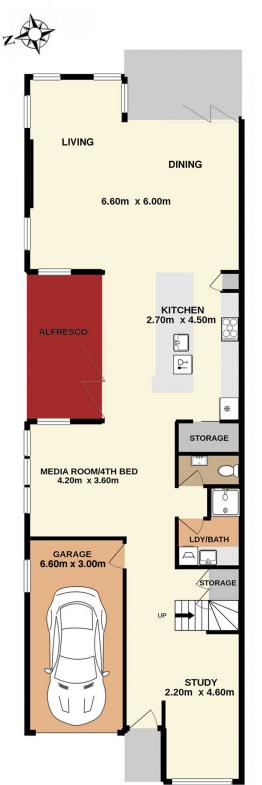

## 14a Dolans Road Woolooware NSW

A stunning design showcasing sophisticated style, providing the perfect sanctuary for young families and downsizers. Created by Jamisa Architects, this elegant residence exudes a relaxed coastal vibe and wrapped by beautiful lush gardens and level lawns. Featuring the best of indoor/outdoor living, desired North/East aspect and walking distance to local schools, transport, and Cronulla's beaches & shops.

- Striking entry with high ceilings, polished tile throughout and light filled interiors.
- Designer kitchen with gas cooking,dual ovens, island bench & integrated Vintec Beer & Wine fridge.
- Spacious open plan living/dining, plus study and extra optional media room/fourth bedroom.
- Entertaining options with sundrenched deck flowing to low maintenance north facing yard, plus an extra north facing

3 🔄 3 🔓 2 😭

Land Size: 391 sqm

View : https://www.cronullarealestate.com.au/sale/

nsw/sutherland/woolooware/residential/semi

-detached/5768035

Mark Wigley 02 9523 9422

Adrianna May 02 9523 9422

Siteplan (not to scale)