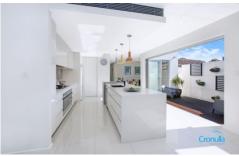

- Striking entry with high ceilings, polished tile throughout and light filled interiors.
- Designer kitchen with gas cooking,dual ovens, island bench & integrated Vintec Beer & Wine fridge.
- Spacious open plan living/dining, plus study and extra optional media room/fourth bedroom.
- Entertaining options with sundrenched deck flowing to low maintenance north facing yard, plus an extra north facing