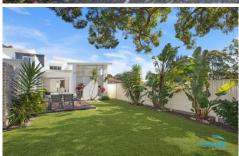

- Striking entry with high ceilings, polished tile throughout and light filled interiors.
- Designer kitchen with gas cooking,dual ovens, island bench & integrated Vintec Beer & Wine fridge.
- Spacious open plan living/dining, plus study and extra optional media room/fourth bedroom.
- Entertaining options with sundrenched deck flowing to low maintenance north facing yard, plus an extra north facing