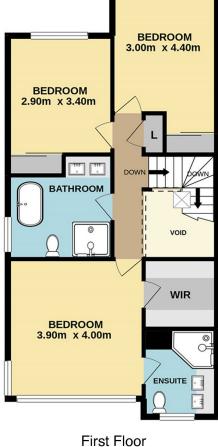

## 14a Dolans Road Woolooware NSW

A stunning design showcasing sophisticated style, providing the perfect sanctuary for young families and downsizers. Created by Jamisa Architects, this elegant residence exudes a relaxed coastal vibe and wrapped by beautiful lush gardens and level lawns. Featuring the best of indoor/outdoor living, desired North/East aspect and walking distance to local schools, transport, and Cronulla's beaches & shops.

- Striking entry with high ceilings, polished tile throughout and light filled interiors.
- Designer kitchen with gas cooking,dual ovens, island bench & integrated Vintec Beer & Wine fridge.
- Spacious open plan living/dining, plus study and extra optional media room/fourth bedroom.
- Entertaining options with sundrenched deck flowing to low maintenance north facing yard, plus an extra north facing

3 🔄 3 🔓 2 😭

Land Size: 391 sqm

View : https://www.cronullarealestate.com.au/sale/

nsw/sutherland/woolooware/residential/semi

-detached/5768035

Mark Wigley 02 9523 9422

Adrianna May 02 9523 9422

Siteplan (not to scale)