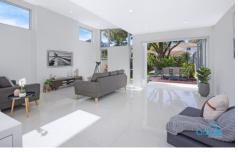

- Striking entry with high ceilings, polished tile throughout and light filled interiors.
- Designer kitchen with gas cooking,dual ovens, island bench & integrated Vintec Beer & Wine fridge.
- Spacious open plan living/dining, plus study and extra optional media room/fourth bedroom.
- Entertaining options with sundrenched deck flowing to low maintenance north facing yard, plus an extra north facing