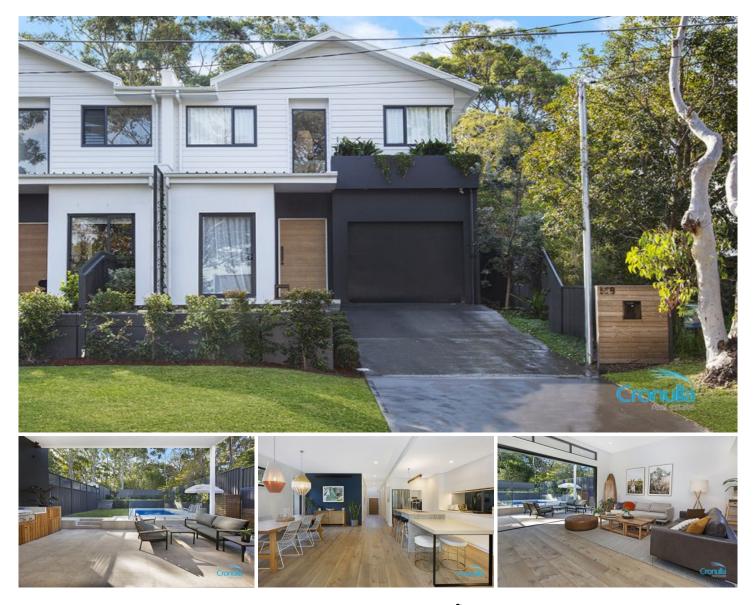

## 52b Saunders Bay Road Caringbah South NSW

Showcasing a high quality designer duplex nestled in beautiful bushland surroundings featuring house size proportions, high end finishes and modern functionality. This beautiful Torrens title duplex is set on a huge 430sqm and is perched on the high-side of a tree lined street. Offering a picturesque backdrop of Wattlebird Bushland Reserve this home is ideal for entertaining whilst boasting a low maintenance lifestyle.

- Designer kitchen with beautiful Caesar Stone bench tops and gas Miele appliances.

- Open plan living/dining with American Oak flooring extends beneath soaring ceilings.

- Seamless flow via stacker doors to tranquil alfresco area, sparkling pool and manicured gardens.

Master suite features impressive cathedral ceiling, gorgeous bathroom & walk-in wardrobe.