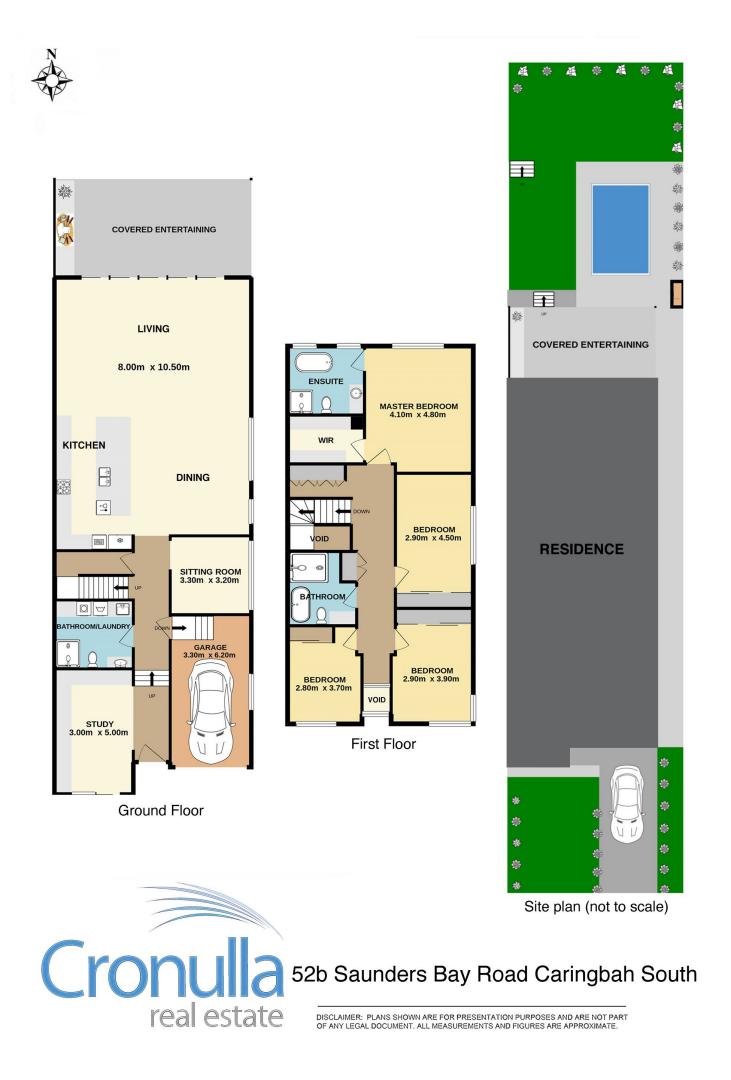

## 4 🛤 3 🚔 1 🚘

| Price    | :\$1,890,000 |
|----------|--------------|
| and Size | · 120 agm    |

Land Size View

n

: 430 sam

: https://www.cronullarealestate.com.au/sale/ nsw/sutherland/caringbah-south/residential/ semi-detached/5722156