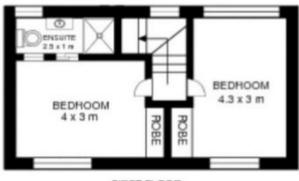

edroom is very private, and is set on the lower level of the home, featuring an ensuite bathroom and generous built in robe. Surrounded by natural bush landscaping and water features, This is your chance to own and enjoy the one of the only flat beach front blocks in Grays Point.

- Rare flat beach front block in Grays Point set on approx. 850sqm
- Free flowing indoor outdoor living, sky lights throughout capturing great natural light
- Four large bedrooms, two of them with ensuites
- Numerous living and entertaining areas, open fire

4 🕒 3 🔓 2 🖨

**Price:** \$1,868,000

**View :** https://www.cronullarealestate.com.au/sale/nsw/s utherland/grays-point/residential/house/5722151



Reno Santaguida 02 9523 9422



Domenic Santaguida 02 9523 9422

## 187a Peninsular Road, GRAYS POINT











FIRST FLOOR