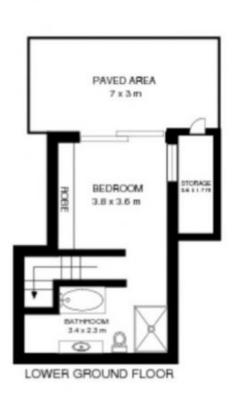

## 187A Peninsular Road Grays Point NSW

This home will have you feeling as though you are on holidays all year round, with a large open plan living area that opens through bi-fold doors to a wraparound hardwood deck. Water views are enjoyed from every room through the extensive use of floor to ceiling glass. The main bedroom is very private, and is set on the lower level of the home, featuring an ensuite bathroom and generous built in robe. Surrounded by natural bush landscaping and water features, This is your chance to own and enjoy the one of the only flat beach front blocks in Grays Point.

- Rare flat beach front block in Grays Point set on approx. 850sqm
- Free flowing indoor outdoor living, sky lights throughout capturing great natural light
- Four large bedrooms, two of them with ensuites
- Numerous living and entertaining areas, open fire