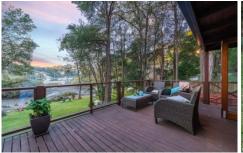

## 187A Peninsular Road Grays Point NSW

This home will have you feeling as though you are on holidays all year round, with a large open plan living area that opens through bi-fold doors to a wraparound hardwood deck. Water views are enjoyed from every room through the extensive use of floor to ceiling glass. The main bedroom is very private, and is set on the lower level of the home, featuring an ensuite bathroom and generous built in robe. Surrounded by natural bush landscaping and water features, This is your chance to own and enjoy the one of the only flat beach front blocks in Grays Point.