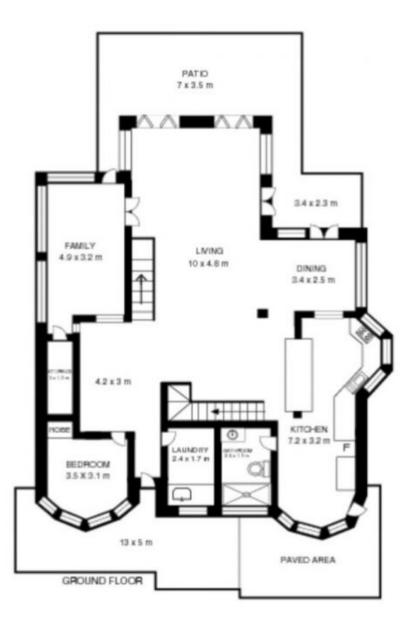

## 187A Peninsular Road Grays Point NSW

This home will have you feeling as though you are on holidays all year round, with a large open plan living area that opens through bi-fold doors to a wraparound hardwood deck. Water views are enjoyed from every room through the extensive use of floor to ceiling glass. The main bedroom is very private, and is set on the lower level of the home, featuring an ensuite bathroom and generous built in robe. Surrounded by natural bush landscaping and water features, This is your chance to own and enjoy the one of the only flat beach front blocks in Grays Point.

- Rare flat beach front block in Grays Point set on approx. 850sqm
- Free flowing indoor outdoor living, sky lights throughout capturing great natural light
- Four large bedrooms, two of them with ensuites
- Numerous living and entertaining areas, open fire