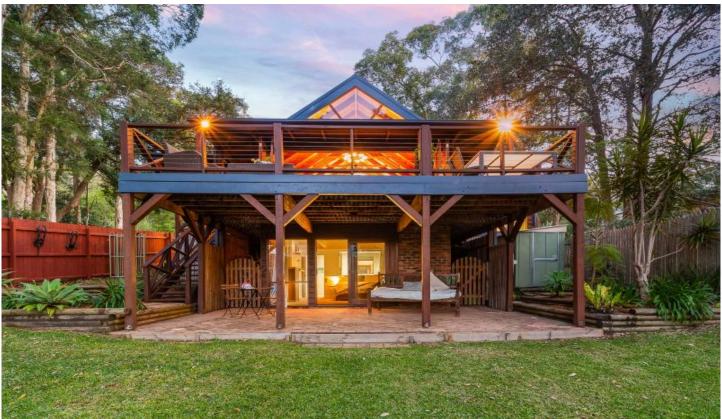

## 187A Peninsular Road Grays Point NSW

This home will have you feeling as though you are on holidays all year round, with a large open plan living area that opens through bi-fold doors to a wraparound hardwood deck. Water views are enjoyed from every room through the extensive use of floor to ceiling glass. The main bedroom is very private, and is set on the lower level of the home, featuring an ensuite bathroom and generous built in robe. Surrounded by natural bush landscaping and water features, This is your chance to own and enjoy the one of the only flat beach front blocks in Grays Point.

- Rare flat beach front block in Grays Point set on approx. 850sqm
- Free flowing indoor outdoor living, sky lights throughout capturing great natural light
- Four large bedrooms, two of them with ensuites
- Numerous living and entertaining areas, open fire