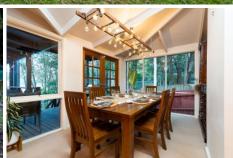

## 187A Peninsular Road Grays Point NSW

This home will have you feeling as though you are on holidays all year round, with a large open plan living area that opens through bi-fold doors to a wraparound hardwood deck. Water views are enjoyed from every room through the extensive use of floor to ceiling glass. The main bedroom is very private, and is set on the lower level of the home, featuring an ensuite bathroom and generous built in robe. Surrounded by natural bush landscaping and water features, This is your chance to own and enjoy the one of the only flat beach front blocks in Grays Point.

- Rare flat beach front block in Grays Point set on approx. 850sqm
- Free flowing indoor outdoor living, sky lights throughout capturing great natural light
- Four large bedrooms, two of them with ensuites
- Numerous living and entertaining areas, open fire