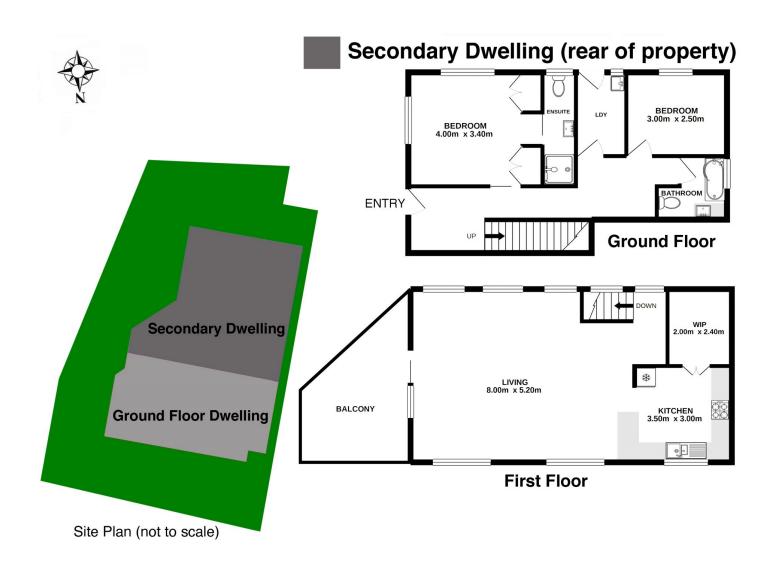

Rear home; double storey with two spacious bedrooms, master with ensuite

Walk upstairs to huge open plan lounge/dining, kitchen &

5 🗀 3 🔓 2 🖨

**View :** https://www.cronullarealestate.com.au/sale/nsw/s utherland/gymea/residential/house/5722141