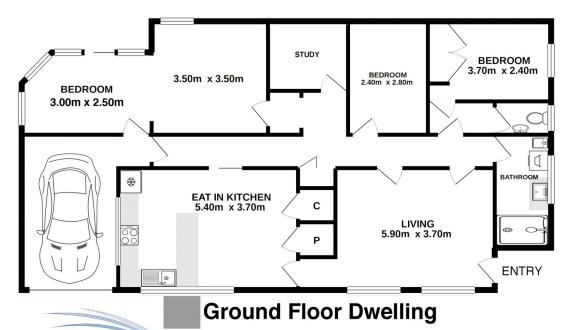

Front home; single level with 3 bedrooms & sunny enclosed north facing yard

Spacious lounge room, modern open plan eat-in kitchen with breakfast bar

Large master bedroom, two additional bedrooms & separate study/storage