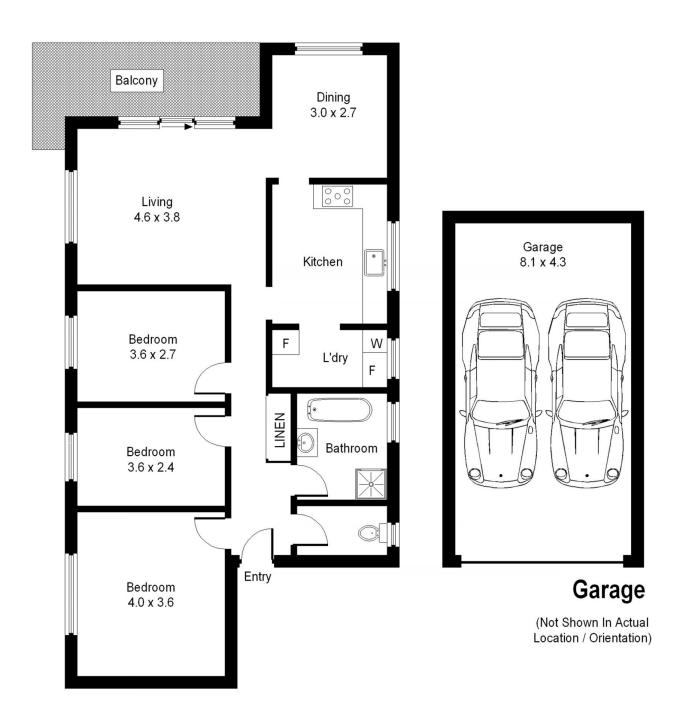

## 6/21 Searl Road Cronulla NSW

Sensational top floor position with tree top outlook to Gunnamatta Bay this well presented apartment is close to everything you could possibly need.

- Spacious living area bathed in natural light
- Large undercover wrap around balcony with bay views
- Generous kitchen with gas cooking and ample storage space
- Renovated bathroom with bath and frameless shower screen and a separate toilet
- Complete with an internal laundry and a double lock up garage
- Set in a boutique block of six with only one common wall