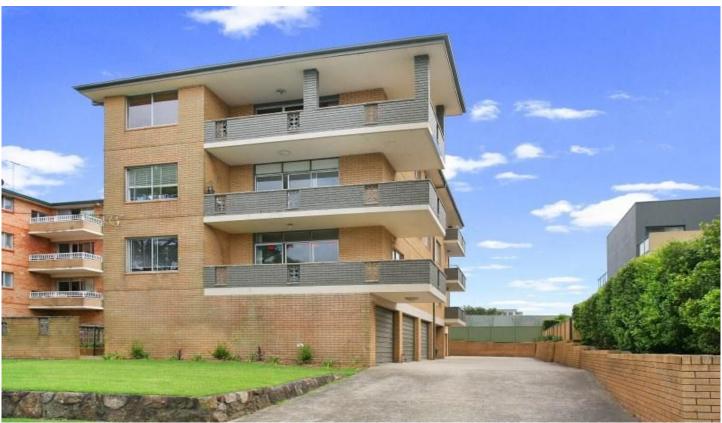

## 6/21 Searl Road Cronulla NSW

Sensational top floor position with tree top outlook to Gunnamatta Bay this well presented apartment is close to everything you could possibly need.

- Spacious living area bathed in natural light
- Large undercover wrap around balcony with bay views
- Generous kitchen with gas cooking and ample storage space
- Renovated bathroom with bath and frameless shower screen and a separate toilet
- Complete with an internal laundry and a double lock up garage
- Set in a boutique block of six with only one common wall