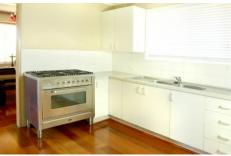

## 6/21 Searl Road Cronulla NSW

Sensational top floor position with tree top outlook to Gunnamatta Bay this well presented apartment is close to everything you could possibly need.

- Spacious living area bathed in natural light
- Large undercover wrap around balcony with bay views
- Generous kitchen with gas cooking and ample storage space
- Renovated bathroom with bath and frameless shower screen and a separate toilet
- Complete with an internal laundry and a double lock up garage
- Set in a boutique block of six with only one common wall