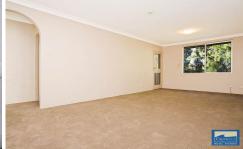

Features include: Spacious lounge/dining area opening to private, covered balcony, neat and tidy original kitchen, two bedrooms both including built-in-robes, full main bathroom includes brand new vanity along with separate bath and shower, large internal laundry and tandem lock up garage.

Be quick!

Top floor at rear of complex Refreshed interior with new carpet and paint Spacious living area opening to covered, private balcony Neat and tidy kitchen and bathroom

2 📭 1 🔓 2 😭

**View :** https://www.cronullarealestate.com.au/sale/nsw/s utherland/sylvania/residential/unit/5722135