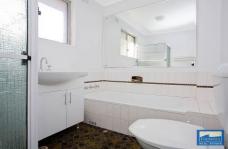

Features include: Spacious lounge/dining area opening to private, covered balcony, neat and tidy original kitchen, two bedrooms both including built-in-robes, full main bathroom includes brand new vanity along with separate bath and shower, large internal laundry and tandem lock up garage.