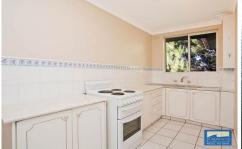

Features include: Spacious lounge/dining area opening to private, covered balcony, neat and tidy original kitchen, two bedrooms both including built-in-robes, full main bathroom includes brand new vanity along with separate bath and shower, large internal laundry and tandem lock up garage.

Be quick!

Top floor at rear of complex Refreshed interior with new carpet and paint Spacious living area opening to covered, private balcony Neat and tidy kitchen and bathroom

2 📭 1 🔓 2 😭

**View :** https://www.cronullarealestate.com.au/sale/nsw/s utherland/sylvania/residential/unit/5722135