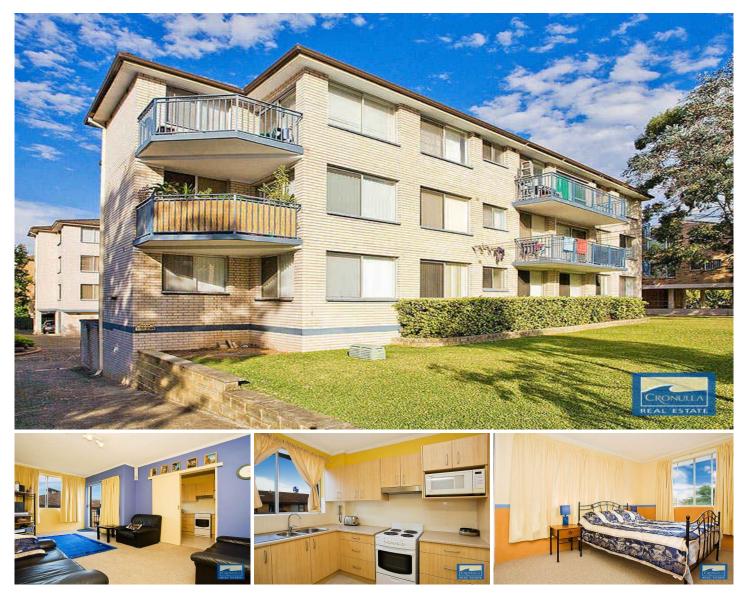

## 24/72 Kurnell Road CRONULLA NSW

If you are looking for a top floor two bedroom unit this is an excellent place to start. This property benefits from the peace and quiet of being away from the street front while enjoying the sun with an Easterly aspect.

- -Large east facing sunny balcony
- -Two massive bedrooms, main with mirrored built in robe
- -Open plan lounge/dining rooms
- -Contemporary kitchen in excellent condition
- -Partially renovated large bathroom
- -Lock up garage and internal laundry
- -Well maintained security block

Unit 98.9m2 Garage- 19.8m2 Total- 118.7m2 Strata Levies; \$460pq