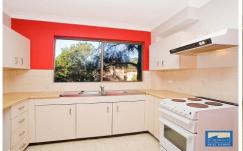

## 6/39 Chapman Street GYMEA NSW

Positioned only a hop, skip and jump from Gymea Shopping Village and Station this ground floor apartment offers a super spacious interior with pleasant leafy outlook. Presented in excellent condition throughout the apartment has a large living and dining area opening to an east facing balcony, neat and tidy kitchen, two good sized bedrooms with mirrored built-ins and striking modern bathroom with separate toilet. Also included is an internal laundry and security lock up garage.

Ground floor, east facing position
Very spacious living/dining area
Neat and tidy kitchen
Two good sized bedrooms with mirrored built-ins
Modern bathroom with separate toilet
Internal laundry
East facing balcony