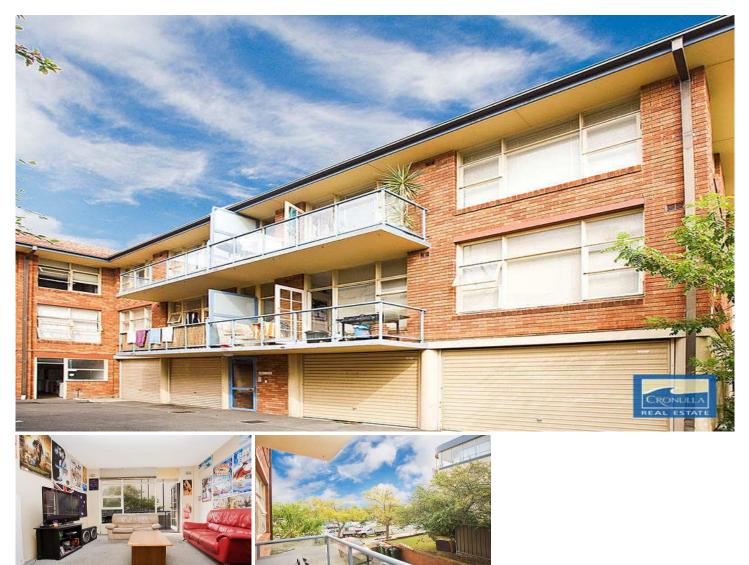

## 1/66 Croydon Street CRONULLA NSW

The fantastic central location of this first floor two bedroom apartment means you are only footsteps to the station, cafes, restaurants and shops of Cronulla.Situated at the back of Cronulla mall, the apartment sits on the first floor of a security block enjoying a light filled north facing aspect with open plan interior, two bedrooms, original style bathroom, sunny north facing balcony and large single lock up garage.

An affordable first home buy or investment opportunity. Be quick!

2 🎮 1 🚔 1 🚘

**View :** https://www.cronullarealestate.com.au/sale/nsw/s utherland/cronulla/residential/unit/5722129

Size- Unit= 59m2 Garage= 62m2 Total= 85m2