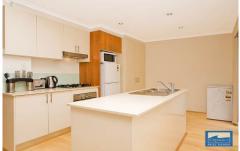

Up to date fixtures and fittings feature throughout including stylish Ceasar Stone kitchen with central island bench, gas cook top and integrated dishwasher, ultra modern ensuite and main bathroom and double sized bedrooms with mirrored built-in robes. Also included is reverse cycle air conditioning, internal laundry facilities, underground security lock up garage, video security entry and lift access to your door.