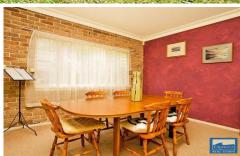

You will be captured by the stylish, functionality of this home designed with a great blend of generous formal and informal areas presenting comfortable living for the largest of families. High raked ceilings give a wonderful feeling of space whilst the north facing orientation at the rear of the home allows for plenty of natural light to flow throughout.

The lower level consists of formal lounge and dining, open plan family living room flowing out to undercover bbq/entertaining area and fantastic level, child safe backyard. The large functional kitchen includes gas cook top and dishwasher and there is a guest w.c, laundry with built-in storage and shower, and fifth bedroom/study.