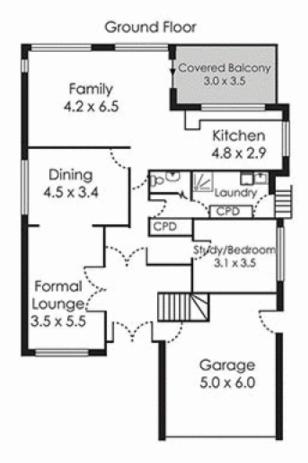

The lower level consists of formal lounge and dining, open plan family living room flowing out to undercover bbq/entertaining area and fantastic level, child safe backyard. The large functional kitchen includes gas cook top and dishwasher and there is a guest w.c, laundry with built-in storage and shower, and fifth bedroom/study.