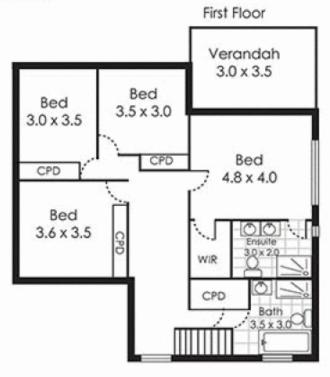

The upper level comprises of four large bedrooms, three

5 🗀 3 🔓 2 🖨

**View**: https://www.cronullarealestate.com.au/sale/nsw/s utherland/cronulla/residential/house/5722119