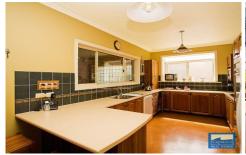

The lower level consists of formal lounge and dining, open plan family living room flowing out to undercover bbq/entertaining area and fantastic level, child safe backyard. The large functional kitchen includes gas cook top and dishwasher and there is a guest w.c, laundry with built-in storage and shower, and fifth bedroom/study.