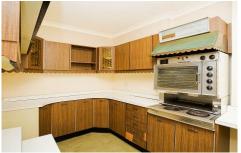

Offering a very generous floor plan, consisting of: Combined lounge dining area opening out to private balcony with sensational ocean view, original style kitchen and bathroom plus separate toilet along with two spacious bedrooms both with access to large, sunny north/west