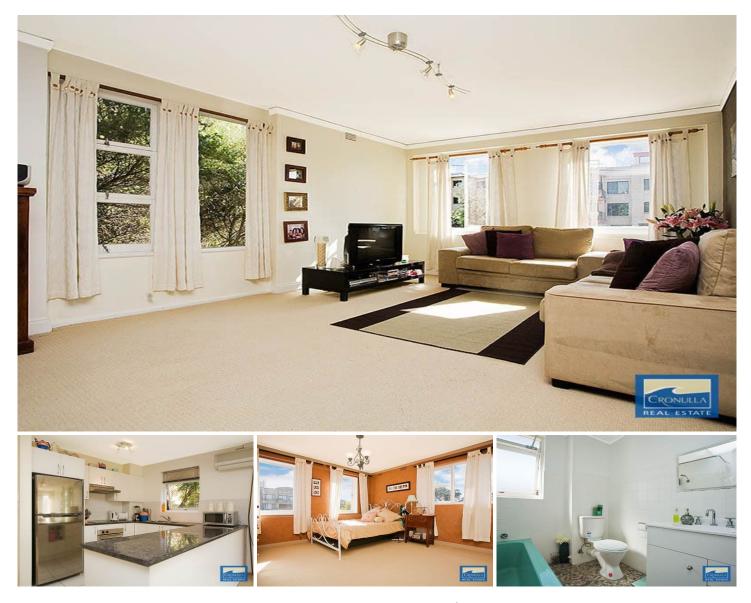

## 2/8 Searl Road CRONULLA NSW

Located in a super convenient central position, this huge 96.6m2 unit is an ideal investment or first home. This unique property has no common walls and stands out from the rest with its practical layout and contemporary design.

Modern open plan kitchen, lounge and dining Spacious and renovated Two large bedrooms with built in robes Two car spaces, one under cover Detached laundry/store room Updated bathroom Small block of four Sunny North aspect