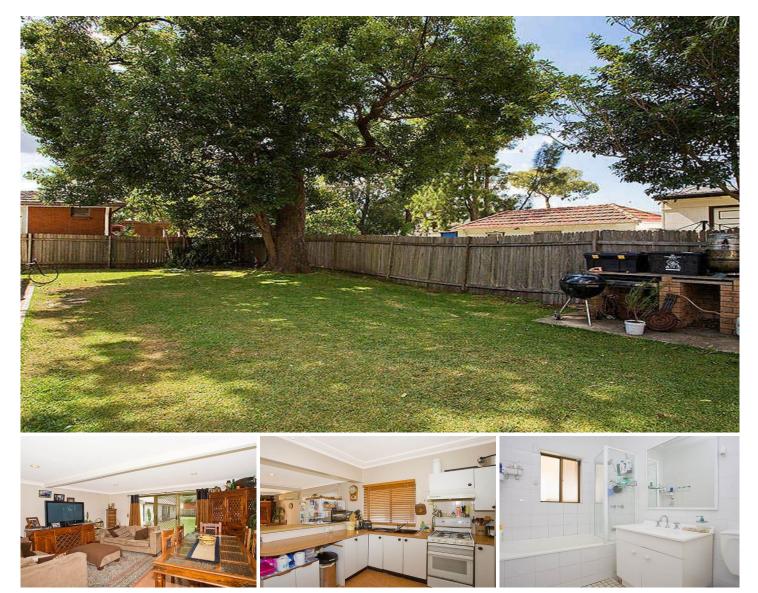

## **135 Parraweena Road MIRANDA NSW**

With a little imagination, a lick of paint and some elbow grease, this family sized home would come up a treat!. There is no getting away from its busy location, but the positive side is that it is centrally located within easy driving distance to Westfield Miranda, Cronulla's many attractions and easy walking distance to local supermarket and Supercentre.

The home itself consists of a formal living area, large tiled open plan kitchen and family room flowing to level north facing backyard. There are three bedrooms all with mirrored built-in robes, updated main bathroom and extra external w.c.

There is a bonus external rumpus/storage shed with two separate rooms and off street parking for four cars.