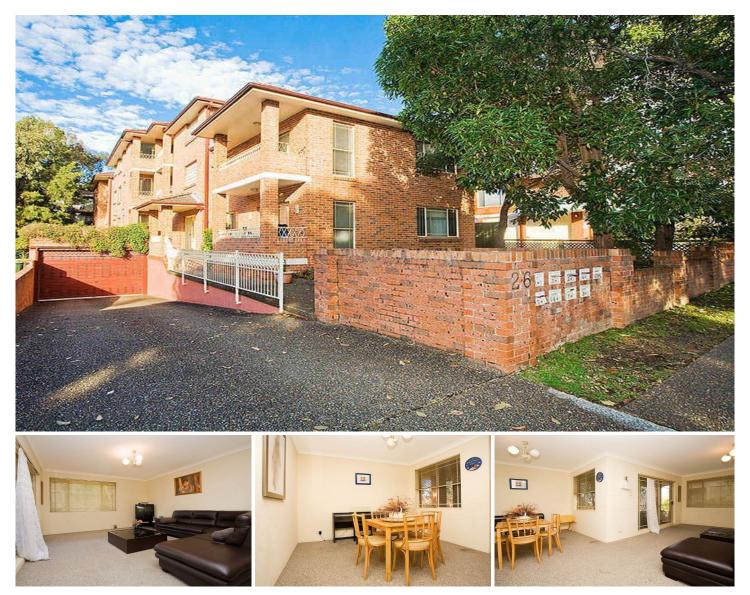

## 8/26 Searl Road CRONULLA NSW

Centrally located within walking distance to Gunnamatta Bay, Cronullas CBD and beaches, this unit has been built with a spacious design.

Positioned on the top floor of a modern block consisting of only eight units, this property is peacefully located at the rear of the block with a separate entrance to the majority of other units in the building.