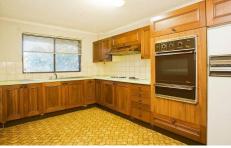

Located on the first floor with a practical and generous floor plan the apartment is very private throughout and offers a spacious living/dining room opening out to huge private balcony with pleasant leafy outlook, large original style kitchen, two good sized bedrooms and sparkling bathroom with separate toilet. There is an internal laundry off the kitchen with large storage cupboard and single lock up garage.