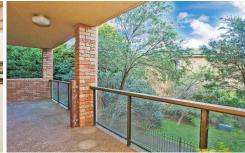

Located on the first floor with a practical and generous floor plan the apartment is very private throughout and offers a spacious living/dining room opening out to huge private balcony with pleasant leafy outlook, large original style kitchen, two good sized bedrooms and sparkling bathroom with separate toilet. There is an internal laundry off the kitchen with large storage cupboard and single lock up garage.