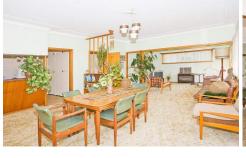

Consisting of large open plan living/dining area opening out to expansive north/east facing balcony enjoying all day sunshine and cooling ocean breezes, large original kitchen, three extra spacious bedrooms all with built-in robes, original style main bathroom plus three car garaging, workshop and laundry with extra shower and toilet.