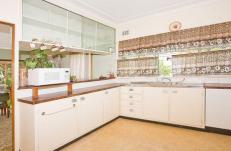

Consisting of large open plan living/dining area opening out to expansive north/east facing balcony enjoying all day sunshine and cooling ocean breezes, large original kitchen, three extra spacious bedrooms all with built-in robes, original style main bathroom plus three car garaging, workshop and laundry with extra shower and toilet.