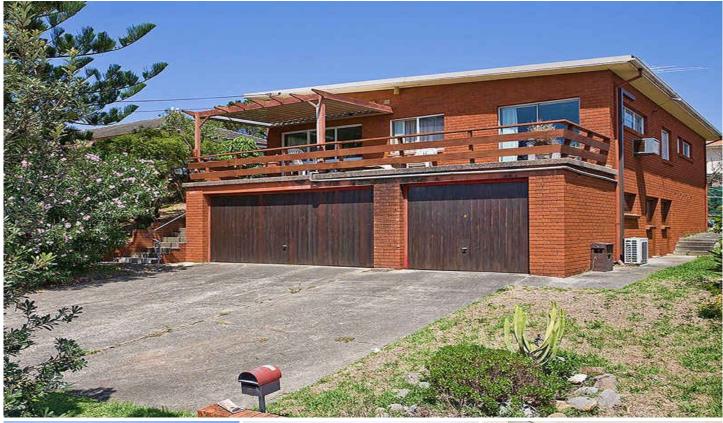

## 16 Hume Road CRONULLA NSW

Very rarely does an opportunity of this caliber present itself so close to the sand and surf of Cronulla Beach. This original brick home is set on a 638m2 block offering the chance to renovate or rebuild and create your dream beachside abode.

Consisting of large open plan living/dining area opening out to expansive north/east facing balcony enjoying all day sunshine and cooling ocean breezes, large original kitchen, three extra spacious bedrooms all with built-in robes, original style main bathroom plus three car garaging, workshop and laundry with extra shower and toilet.