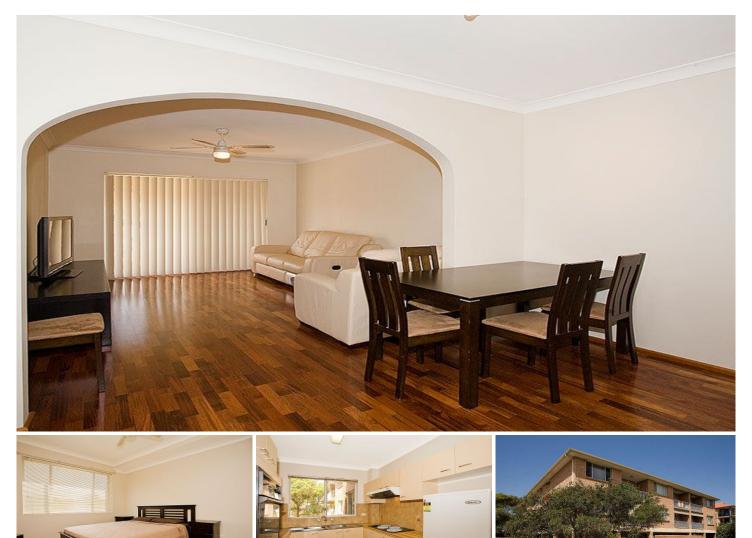

## 6/92 Elouera Road CRONULLA NSW

Set just a few moments to the beach is this immaculately presented two bedroom unit.

With beautiful timber flooring throughout and positioned on the first floor, this property offers an open plan kitchen, lounge and dining, flowing out onto a large balcony which attracts the afternoon sun.

Both bedrooms are double in size and have mirrored built in robes, along with well presented and good sized bathroom and laundry. Included in this unit is a generous sized lock up garage with extra storage space and entry points from both ends, in a well maintained and security block. 2 🎮 1 🚔 1 🚘