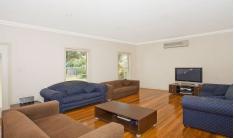

Extremely bright and airy the living area is styled with polished timber flooring leading through a generous well planned interior with large bi fold doors at the rear of the house opening out to a substantial private deck taking full advantage of its sunny north/east aspect and open outlook.