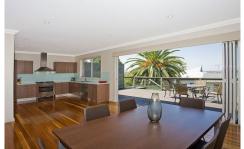

Extremely bright and airy the living area is styled with polished timber flooring leading through a generous well planned interior with large bi fold doors at the rear of the house opening out to a substantial private deck taking full advantage of its sunny north/east aspect and open outlook.