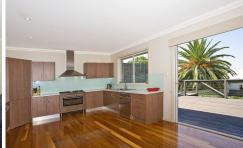

Each of the three bedrooms includes built-in robes and there is an additional external guest bedroom/rumpus at the rear of the garage.

The large well appointed kitchen is complemented by an attractive glass splash-back and quality up to date live appliances along with gas cooktop and dishwasher.