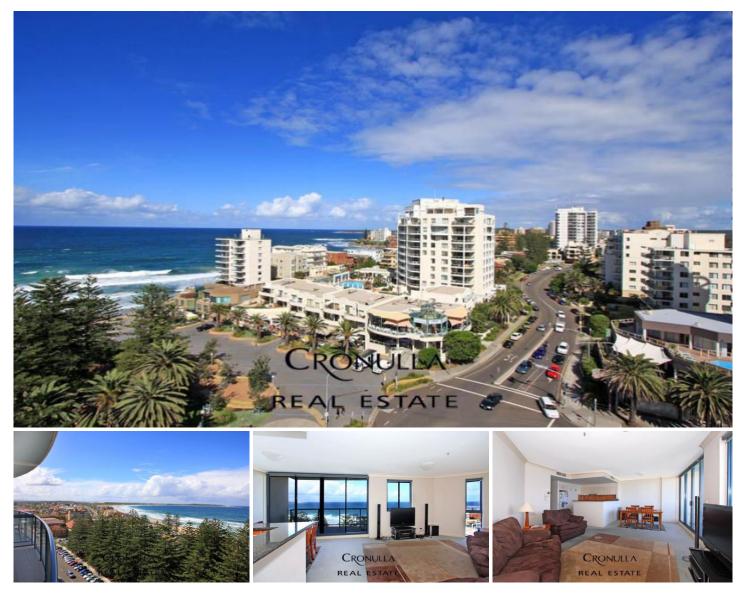

## 1002/1 Abel Place CRONULLA NSW

Absolutely breathtaking is the only way to describe the expansive views of the ocean from this stylish, modern three bedroom apartment located in the landmark Sur Mer complex.

With plenty of natural light from its east facing aspect the apartment features open plan lounge/dining and sunny east facing balcony, stylish granite kitchen with stainless steel appliances, three good size bedrooms all with built-in robes, main with ensuite and access out to balcony. Also included is Internal laundry, security double garaging, video security intercom with lift access to your door along with resort style facilities including pool, sauna and spa.

Everything Cronulla has to offer is right on your doorstep.

Breathtaking ocean views