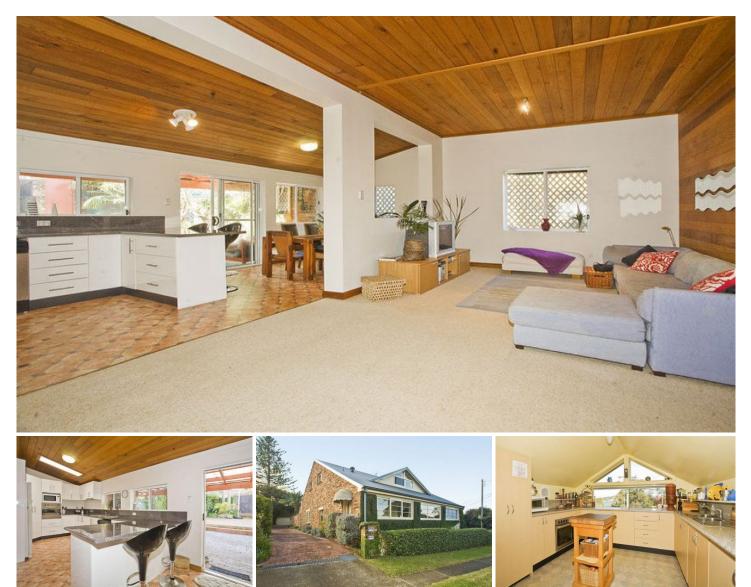

Downstairs offers spacious living with two huge bedrooms plus study and sunroom along with great open plan living area incorporating a modern kitchen and separate dining area flowing out to a low maintenance backyard with garage and workshop.

The upper level is the perfect parents escape with comfortable light filled living area, full kitchen, master bedroom with modern ensuite and massive walk in robe.