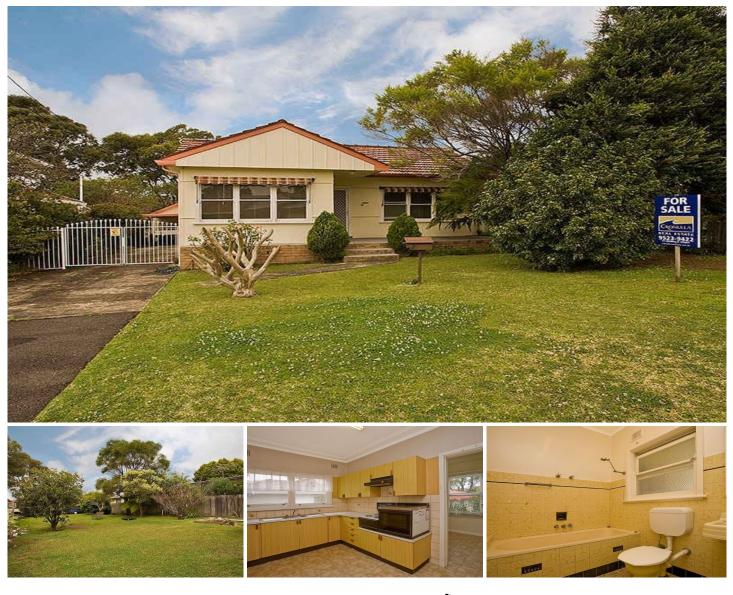

## 16 Arcadia Avenue WOOLOOWARE NSW

Sensational opportunity to purchase a level block, perfect to build on with the added advantage of a neat and tidy original condition dwelling where you could live comfortably while you plan your dream home. Positioned in a most sought after quiet family friendly location within easy walking distance to local shops, schools, station and golf course and only a minutes drive to the beaches, cafes and restaurants of Cronulla.

Presented in excellent original condition the home consists of three bedrooms, all with built-in wardrobes, light filled living area, original kitchen and bathroom plus sunroom. There is separate granny flat, single carport and huge level backyard enjoying a sunny north/east aspect.