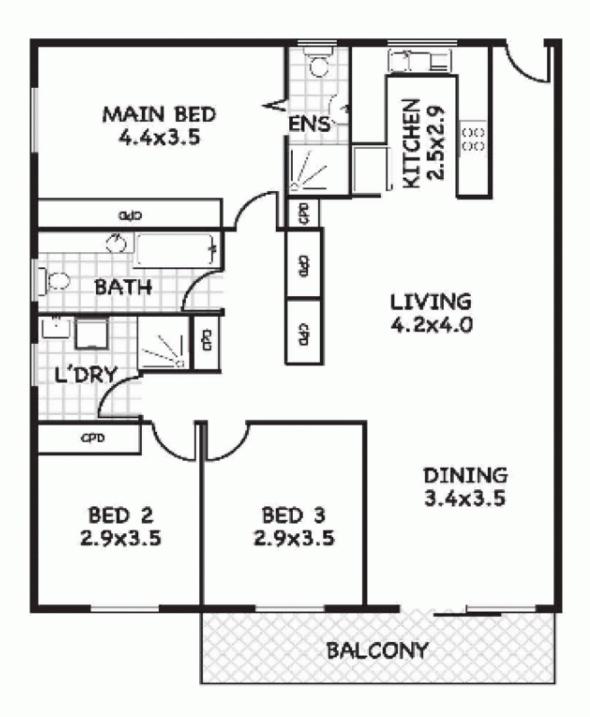

## 8/56 Nicholson Parade CRONULLA NSW

You will be immediately impressed with the spaciousness and practical layout of this modern apartment.

Situated in a well maintained security block located across from Gunnamatta Park and only a short stroll to Shelly Beach and The Esplanade this recently refurbished apartment features a very generous living/dining area flowing to large east facing balcony, stunning modern open plan kitchen with stainless steel appliances and floating timber flooring. There are three good sized bedrooms, main and second with large mirrored built-ins and renovated ensuite off the main. The main bathroom offers a large vanity and separate shower and bath.

## 8/56 Nicholson Pde, Cronulla

Please note: all stated dimensions are approximate only. Particulars given are for general information only and do not constitute any representation on the part of the vendor or agent