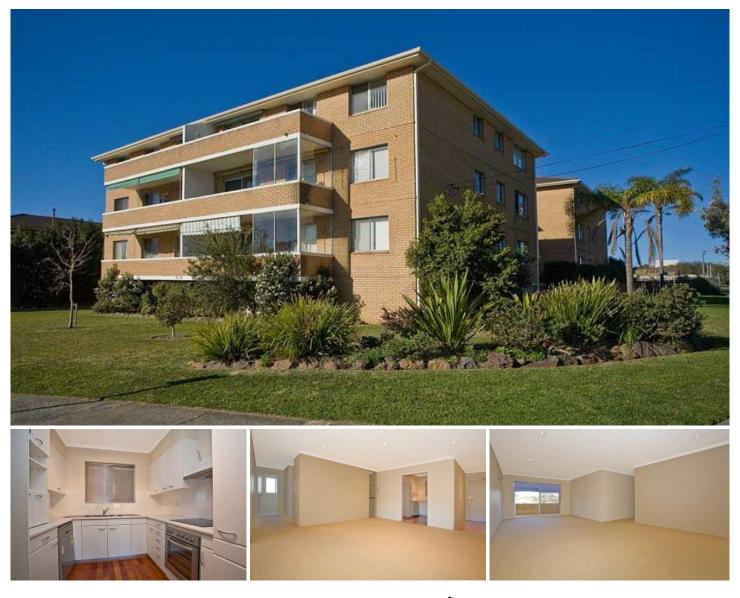

## 8/56 Nicholson Parade CRONULLA NSW

You will be immediately impressed with the spaciousness and practical layout of this modern apartment.

Situated in a well maintained security block located across from Gunnamatta Park and only a short stroll to Shelly Beach and The Esplanade this recently refurbished apartment features a very generous living/dining area flowing to large east facing balcony, stunning modern open plan kitchen with stainless steel appliances and floating timber flooring. There are three good sized bedrooms, main and second with large mirrored built-ins and renovated ensuite off the main. The main bathroom offers a large vanity and separate shower and bath.

Also included is an internal laundry, plenty of storage and security double lock up garage with internal access into the building.