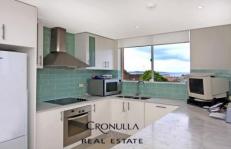

Features include: Huge open plan lounge/dining area flowing to sunny north/east facing balcony, stylish modern kitchen with up-to-date stainless steel appliances and integrated dishwasher. The oversized main bedroom features large built-ins along with ensuite and own balcony. Modern main bathroom and separate toilet. Internal laundry and undercover security lock up garage with lift access to