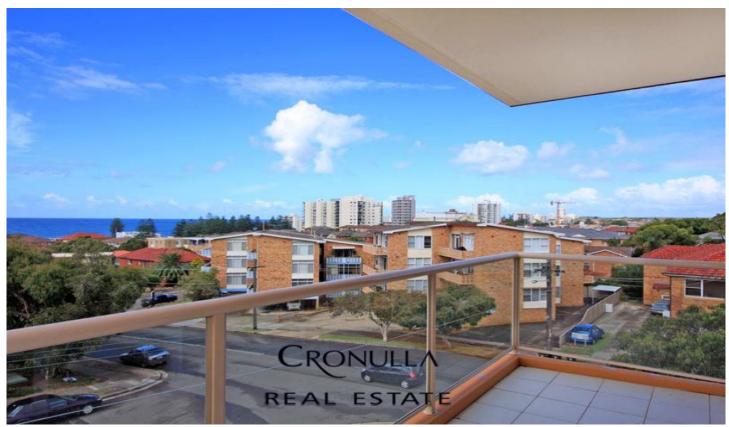

## 6/21 Burke Road CRONULLA NSW

Representing a lifestyle that many only dream about this stylish modern apartment has a large internal floor plan and expansive views of the ocean and Cronulla around to Gunnamatta Bay.

Located in one of North Cronullas landmark high rise buildings Solander Tower the apartment encompasses one half of the third floor and enjoys a natural light filled east/south/west aspect with renovated interior.

Features include: Huge open plan lounge/dining area flowing to sunny north/east facing balcony, stylish modern kitchen with up-to-date stainless steel appliances and integrated dishwasher. The oversized main bedroom features large built-ins along with ensuite and own balcony. Modern main bathroom and separate toilet. Internal laundry and undercover security lock up garage with lift access to