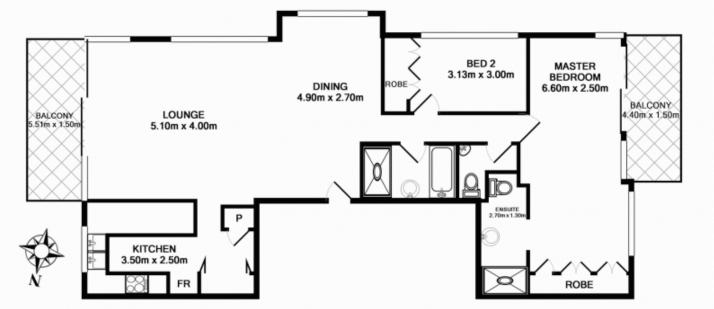

Features include: Huge open plan lounge/dining area flowing to sunny north/east facing balcony, stylish modern kitchen with up-to-date stainless steel appliances and integrated dishwasher. The oversized main bedroom features large built-ins along with ensuite and own balcony. Modern main bathroom and separate toilet. Internal laundry and undercover security lock up garage with lift access to

## ALL MEASUREMENTS ARE APPROXIMATE

Whilst every attempt has been made to ensure the accuracy of the floor plan contained here, measurements of doors, windows, rooms and any other items are approximate and no responsibility is taken for any error, omission, or mis statement. This plan is for illustrative purposes only and should be used as such by any prospective purchaser. The services, systems and appliances shown have not been tested and no guarantee as to their operability or efficieincy can be given.