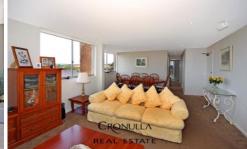

Features include: Huge open plan lounge/dining area flowing to sunny north/east facing balcony, stylish modern kitchen with up-to-date stainless steel appliances and integrated dishwasher. The oversized main bedroom features large built-ins along with ensuite and own balcony. Modern main bathroom and separate toilet. Internal laundry and undercover security lock up garage with lift access to