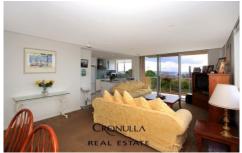

Features include: Huge open plan lounge/dining area flowing to sunny north/east facing balcony, stylish modern kitchen with up-to-date stainless steel appliances and integrated dishwasher. The oversized main bedroom features large built-ins along with ensuite and own balcony. Modern main bathroom and separate toilet. Internal laundry and undercover security lock up garage with lift access to