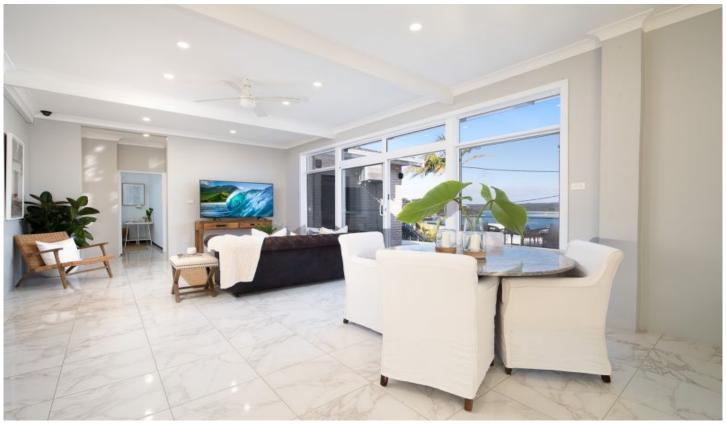

## 13 Cumbee Lane Caringbah South NSW

This unique home captures stunning views of the Port Hacking and offers a full brick home with water views from almost every room, this impressive entertainer features a an over-sized kitchen with stone bench tops, quality appliances and cabinetry to the ceiling. Multiple living areas throughout provides the whole family space to relax.

- Amazing views from living and dining flowing on to a large entertainers balcony
- Strategically placed floor to ceiling windows capturing breathtaking views
- Set on 600sqm of land
- Downstairs rumpus offers potential for dual living
- Airy open plan family area framed by relaxing water outlook
- Main bedroom with large ensuite flowing to large balcony overlooking the Port Hacking