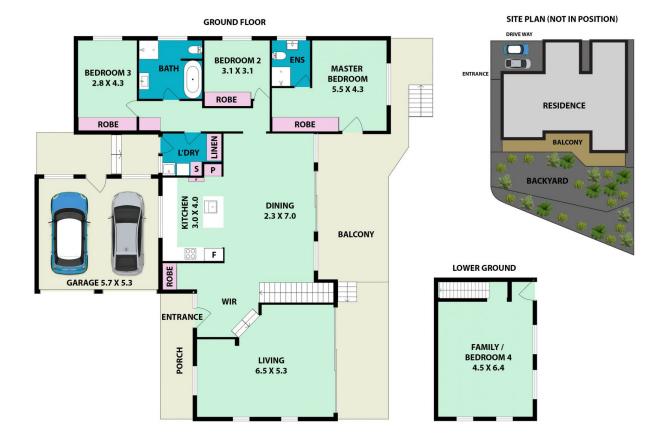

## 13 Cumbee Lane Caringbah South NSW

This unique home captures stunning views of the Port Hacking and offers a full brick home with water views from almost every room, this impressive entertainer features a an over-sized kitchen with stone bench tops, quality appliances and cabinetry to the ceiling. Multiple living areas throughout provides the whole family space to relax.

- Amazing views from living and dining flowing on to a large entertainers balcony
- Strategically placed floor to ceiling windows capturing breathtaking views
- Set on 600sqm of land
- Downstairs rumpus offers potential for dual living
- Airy open plan family area framed by relaxing water outlook
- Main bedroom with large ensuite flowing to large balcony overlooking the Port Hacking

## 13 Cumbee Lane, Caringbah South

All measurement are approximate. For Illustrative purposes only. INT AREA 216 M<sup>2</sup>