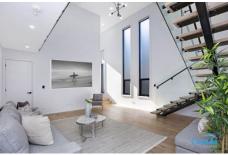

Well-designed floorplan with impressive void, American oak timber flooring and plenty of storage space.

Stunning kitchen with gas cooking, butler's pantry and feature pendant lighting.

Combined lounge dining opening to undercover alfresco, plus second oversized lounge.