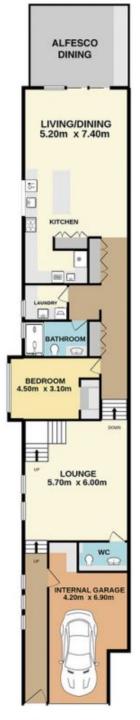

Well-designed floorplan with impressive void, American oak timber flooring and plenty of storage space.

Stunning kitchen with gas cooking, butler's pantry and feature pendant lighting.

Combined lounge dining opening to undercover alfresco, plus second oversized lounge.

Five well sized bedrooms, one on ground floor, two with ensuite and master with North facing balcony.

Four stylish bathrooms throughout the property plus a W/C featuring contemporary fixtures & fittings.

Adrianna May 02 9523 9422

Ground Floor

First Floor

(Site plan not to scale)