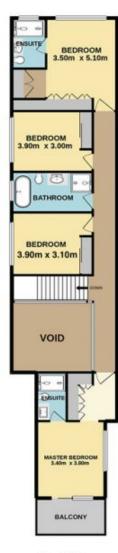

Five well sized bedrooms, one on ground floor, two with ensuite and master with North facing balcony.

Four stylish bathrooms throughout the property plus a W/C featuring contemporary fixtures & fittings.

Adrianna May 02 9523 9422

Ground Floor

First Floor

(Site plan not to scale)