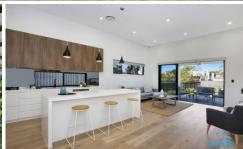

Well-designed floorplan with impressive void, American oak timber flooring and plenty of storage space.

Stunning kitchen with gas cooking, butler's pantry and feature pendant lighting.

Combined lounge dining opening to undercover alfresco, plus second oversized lounge.