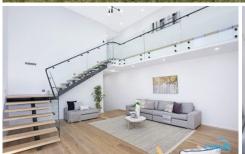

Well-designed floorplan with impressive void, American oak timber flooring and plenty of storage space.

Stunning kitchen with gas cooking, butler's pantry and feature pendant lighting.

Combined lounge dining opening to undercover alfresco, plus second oversized lounge.