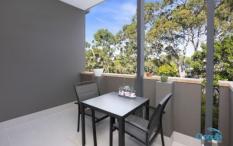

### First floor consists of:

- Huge open plan living & dining
- large undercover entertainers balcony
- Modern kitchen with s/steel appliances & gas cooking
- Internal laundry including W.C.
- Air-conditioning
- Secure underground 23sqm lock-up garage