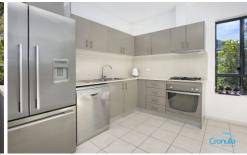

### First floor consists of:

- Huge open plan living & dining
- large undercover entertainers balcony
- Modern kitchen with s/steel appliances & gas cooking
- Internal laundry including W.C.
- Air-conditioning
- Secure underground 23sqm lock-up garage