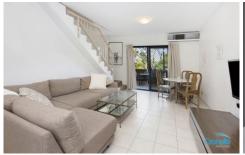

### First floor consists of:

- Huge open plan living & dining
- large undercover entertainers balcony
- Modern kitchen with s/steel appliances & gas cooking
- Internal laundry including W.C.
- Air-conditioning
- Secure underground 23sqm lock-up garage