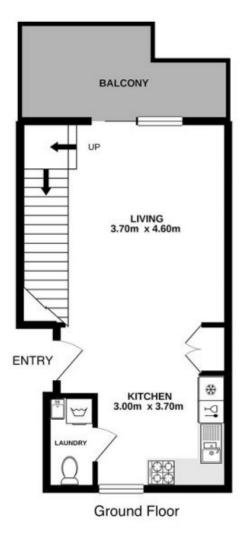

### First floor consists of:

- Huge open plan living & dining
- large undercover entertainers balcony
- Modern kitchen with s/steel appliances & gas cooking
- Internal laundry including W.C.
- Air-conditioning
- Secure underground 23sqm lock-up garage

## 2 📭 1 🚔 1 😭

Price : \$ 735,000 Building Size : 112 sqm

View : https://www.cronullarealestate.com.au/s

ale/nsw/sutherland/cronulla/residential/a

partment/5721892

Corey Bell 02 9523 9422

First Floor

Lock Up Garage 5.80m x 3.80m