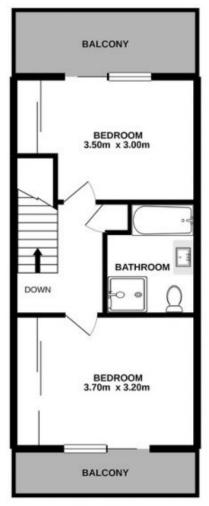

#### Second floor consists of:

- Two double bedrooms both with mirrored built-in wardrobes

## 2 📭 1 🚔 1 😭

Price : \$ 735,000 Building Size : 112 sqm

View : https://www.cronullarealestate.com.au/s

ale/nsw/sutherland/cronulla/residential/a

partment/5721892

Corey Bell 02 9523 9422

First Floor

Lock Up Garage 5.80m x 3.80m