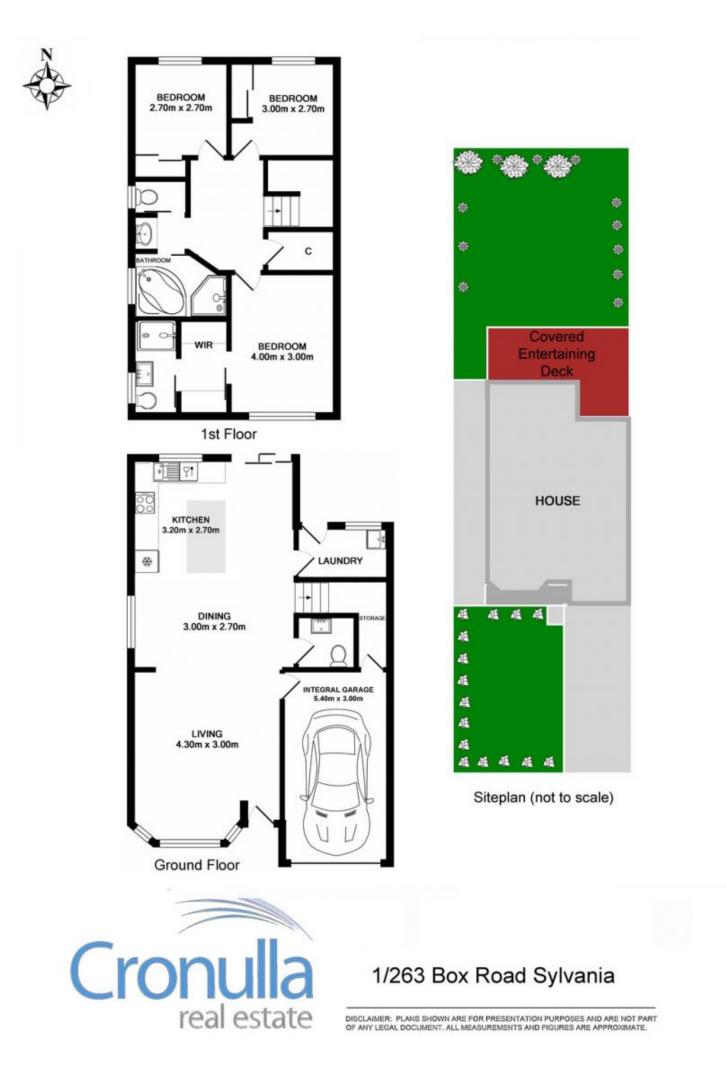

- North Facing, immaculately maintained duplex
- Functional floorplan with separate living & dining areas
- Large undercover outdoor entertaining area
- Sunny & impeccably manicured yards (front and back)
- New open plan kitchen featuring island breakfast bar
- Three generous bedrooms, two with built-ins
- Master bedroom with walk-in-robe & renovated ensuite
- Three way main bathroom with corner spa bath
- Single garage with additional storage & off street parking
- Internal laundry & separate powder room downstairs
- Located within close proximity to local schools, parks