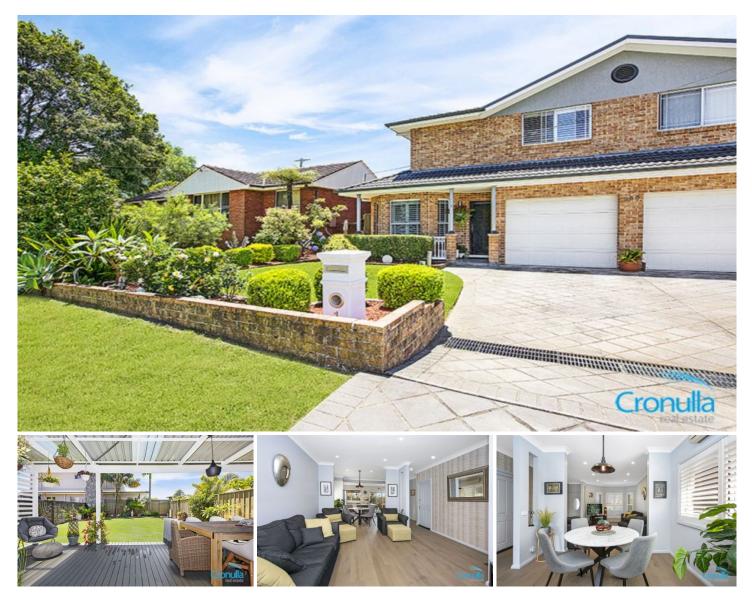

## 1/263 Box Road SYLVANIA NSW

This stylish three bedroom duplex offers contemporary light filled interiors and impeccably manicured mature gardens. Located within close proximity to local schools, parks, transport and offers a fantastic opportunity for those wishing to upgrade from apartment style living.

- North Facing, immaculately maintained duplex
- Functional floorplan with separate living & dining areas
- Large undercover outdoor entertaining area
- Sunny & impeccably manicured yards (front and back)
- New open plan kitchen featuring island breakfast bar
- Three generous bedrooms, two with built-ins
- Master bedroom with walk-in-robe & renovated ensuite
- Three way main bathroom with corner spa bath
- Single garage with additional storage & off street parking
- Internal laundry & separate powder room downstairs
- Located within close proximity to local schools, parks