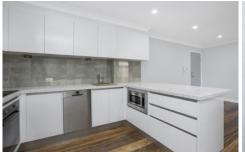

- Two generous size bedrooms with remote ceiling fans and the main with mirrored built in wardrobes
- The living area boasts reverse cycle air conditioning and opens out to the sunny balcony
- Modern open plan kitchen has breakfast server and ample cupboard space
- Strikingly renovated, the bathroom is a great size with walk in shower plus internal laundry facilities
- All the extras to this unit will impress with double glazed sound proof windows, tinted windows and doors & television outlets in both bedrooms