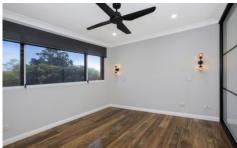

- Two generous size bedrooms with remote ceiling fans and the main with mirrored built in wardrobes
- The living area boasts reverse cycle air conditioning and opens out to the sunny balcony
- Modern open plan kitchen has breakfast server and ample cupboard space
- Strikingly renovated, the bathroom is a great size with walk in shower plus internal laundry facilities
- All the extras to this unit will impress with double glazed sound proof windows, tinted windows and doors & television outlets in both bedrooms