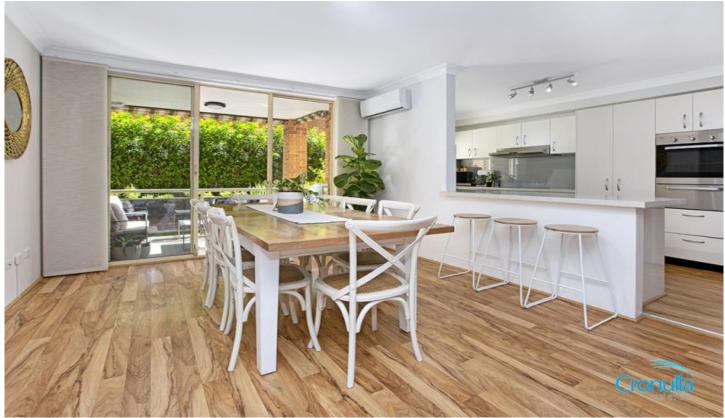

## 13/507-511 Kingsway Miranda NSW

Perfectly positioned for those seeking convenient lifestyle. This larger than average ground floor, north facing apartment is just minute's walk to Westfield Miranda, local schools and transport. Private and quietly set at the back of the complex, a fantastic opportunity for first home buyers or people seeking to downsize with very few stairs.

- Generously proportioned & immaculately presented throughout
- Drenched in natural light with tranquil garden outlook
- Spacious living/dining opening to a sunny north facing balcony
- Oversized kitchen with breakfast bar, quality appliances & dishwasher
- Two large bedrooms, both with built-ins & private leafy outlook
- Immaculate bathroom with separate bath & shower