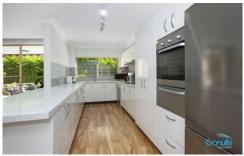

- Generously proportioned & immaculately presented throughout
- Drenched in natural light with tranquil garden outlook
- Spacious living/dining opening to a sunny north facing balcony
- Oversized kitchen with breakfast bar, quality appliances & dishwasher
- Two large bedrooms, both with built-ins & private leafy outlook
- Immaculate bathroom with separate bath & shower