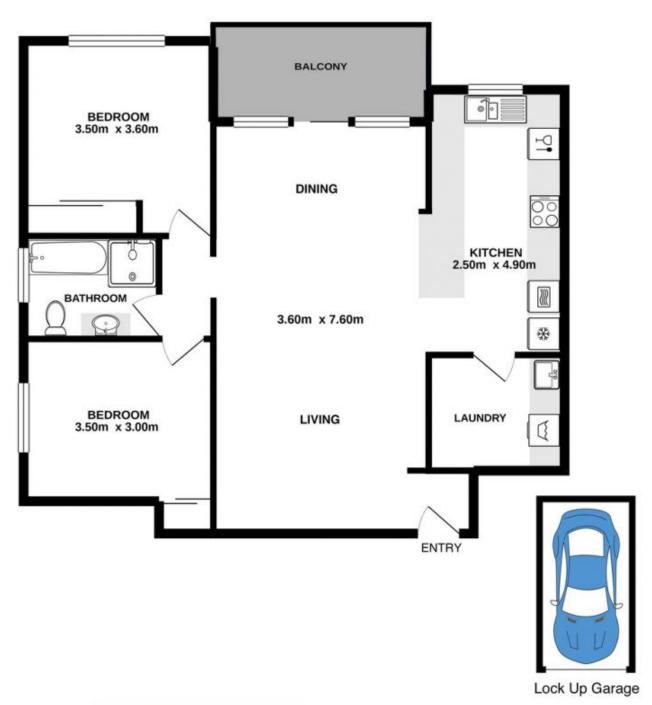

## 13/507-511 Kingsway Miranda NSW

Perfectly positioned for those seeking convenient lifestyle. This larger than average ground floor, north facing apartment is just minute's walk to Westfield Miranda, local schools and transport. Private and quietly set at the back of the complex, a fantastic opportunity for first home buyers or people seeking to downsize with very few stairs.

- Generously proportioned & immaculately presented throughout
- Drenched in natural light with tranquil garden outlook
- Spacious living/dining opening to a sunny north facing balcony
- Oversized kitchen with breakfast bar, quality appliances & dishwasher
- Two large bedrooms, both with built-ins & private leafy outlook
- Immaculate bathroom with separate bath & shower

2 📭 1 🔓 1 😭

Building Size: 99 sqm

**View**: https://www.cronullarealestate.com.au/s

ale/nsw/sutherland/miranda/residential/a

partment/5721888

Corey Bell 02 9523 9422

13/507 Kingsway Miranda