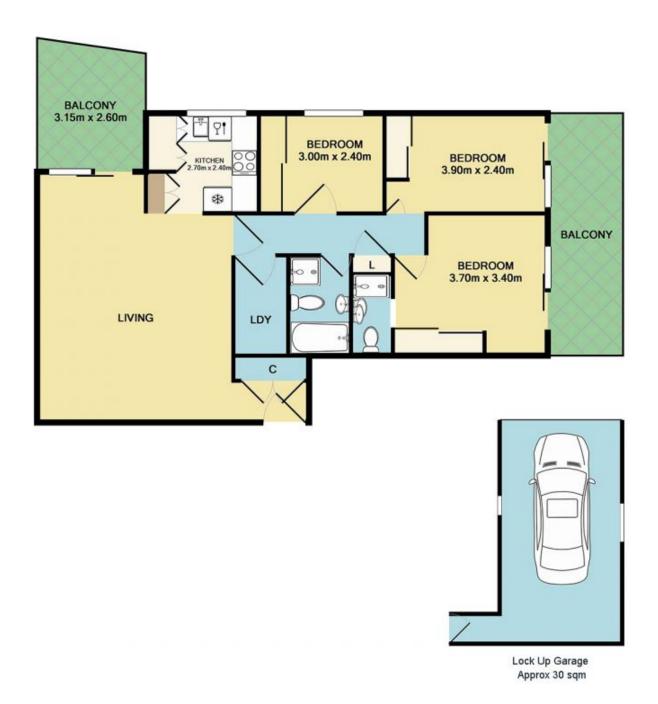

## 4/6-8 Elizabeth Place CRONULLA NSW

Perfectly set only 100m from The Esplanade on Cronulla Point, this well maintained and rare three-bedroom unit is an incredible lifestyle opportunity in one of Cronulla's most sought after and prestigious positions.

- Well maintained three bedroom unit set on the first floor
- Open living space with polished tiled floors
- Two sunny balconies with North and West aspects
- Light-filled bedrooms, all with built-ins, main with ensuite
- Updated kitchen with stainless steel appliances
- Huge 35.3 sqm single garage with internal access
- Set within easy walking distance to all of Cronulla's amenities

Size | Approx. 102.2 sqm internally + 35.3 sqm garage = 137.5 sqm total

Council Rates | Approx. \$342 per quarter

3 📭 2 🖺 1 🗬

Building Size: 137.5 sqm

View : https://ww

: https://www.cronullarealestate.com.au/s ale/nsw/sutherland/cronulla/residential/a