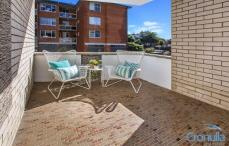

- Well maintained three bedroom unit set on the first floor
- Open living space with polished tiled floors
- Two sunny balconies with North and West aspects
- Light-filled bedrooms, all with built-ins, main with ensuite
- Updated kitchen with stainless steel appliances
- Huge 35.3 sqm single garage with internal access
- Set within easy walking distance to all of Cronulla's amenities