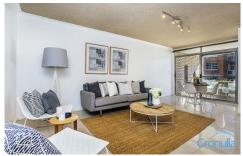

- Well maintained three bedroom unit set on the first floor
- Open living space with polished tiled floors
- Two sunny balconies with North and West aspects
- Light-filled bedrooms, all with built-ins, main with ensuite
- Updated kitchen with stainless steel appliances
- Huge 35.3 sqm single garage with internal access
- Set within easy walking distance to all of Cronulla's amenities