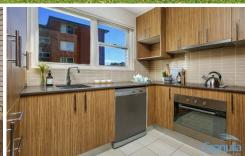

- Well maintained three bedroom unit set on the first floor
- Open living space with polished tiled floors
- Two sunny balconies with North and West aspects
- Light-filled bedrooms, all with built-ins, main with ensuite
- Updated kitchen with stainless steel appliances
- Huge 35.3 sqm single garage with internal access
- Set within easy walking distance to all of Cronulla's amenities