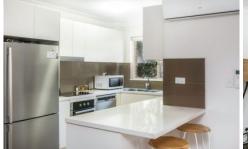

- Ultra-modern polyurethane kitchen with 40mm stone benchtops with breakfast bar.
- Stainless steel appliances, dishwasher plus "soft-close" doors and drawers.
- Quality laminated floorboards in living areas
- Carpeted bedrooms with built-in robe in main
- One of only 10 in this boutique security complex
- Modern finishes including video intercom & alarm system
- Security lock up garage and only one common wall
- 100 metres to the gorgeous water's edge
- Balcony overlooking the park