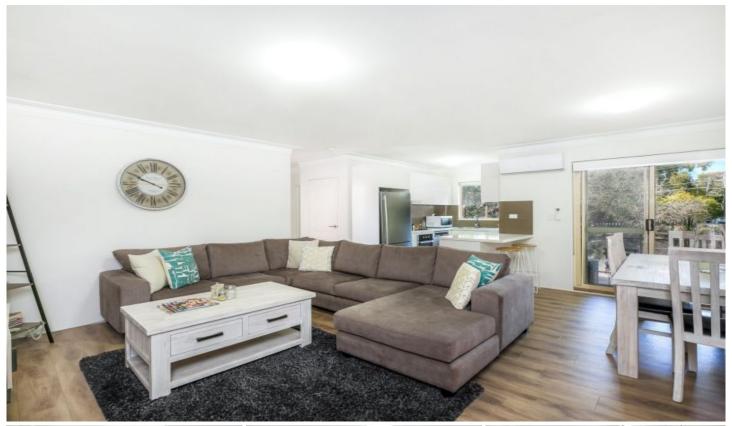

## 8/15 Clare Street SYLVANIA NSW

Set on the first floor, this renovated apartment is situated in one of Sylvania's premier streets leading down only 100m to the water's edge, restaurants, cafes and of course only a few minutes walk to two marinas.

- Ultra-modern polyurethane kitchen with 40mm stone benchtops with breakfast bar.
- Stainless steel appliances, dishwasher plus "soft-close" doors and drawers.
- Quality laminated floorboards in living areas
- Carpeted bedrooms with built-in robe in main
- One of only 10 in this boutique security complex
- Modern finishes including video intercom & alarm system
- Security lock up garage and only one common wall
- 100 metres to the gorgeous water's edge
- Balcony overlooking the park