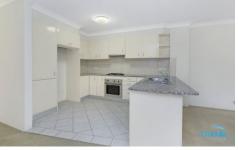

## 2/96-98 Elouera Road CRONULLA NSW

A truly unique apartment offering a wonderful blend of indoor and outdoor living, all located within walking distance from Cronulla's shops, beaches and transport.

- Convenient location, well maintained security block
- Elevated ground floor position, sun drenched throughout
- Spacious interiors opening to huge entertainer's terrace
  Open plan kitchen with s/steel appliances & gas cooking
- Two bedrooms, both with built in robes
- Immaculately bathroom with spa bath, internal laundry
- Single lock up garage in secure basement
- Easy walk to everything Cronulla has to offer
- \* 6 Month Lease Only \*