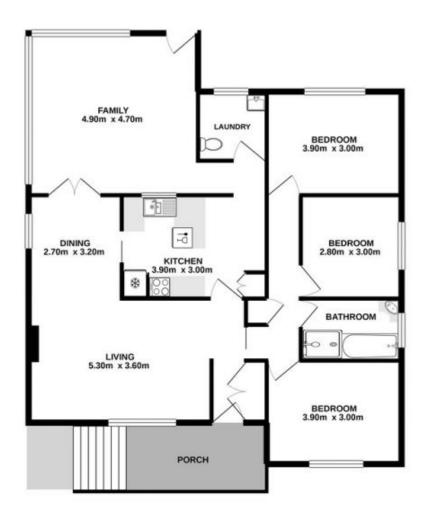

- Single level family home on large parcel of land
- Enormous backyard with in ground pool
- Generously proportioned with multiple living/dining options
- Original but well maintained kitchen & bathroom
- Single carport & garage, second toilet in the garage
- Ideal site for premium duplex development STCA
- Huge (approx.) 961.1 sqm block with 15.85m frontage
- R2 zoning, 0.55:1 floor space ratio, maximum 8.5m building height

DISCLAIMER: PLANS SHOWN ARE FOR PRESENTATION PURPOSES AND ARE NOT PART OF ANY LEGAL DOCUMENT. ALL MEASUREMENTS AND FIGURES ARE APPROXIMATE.