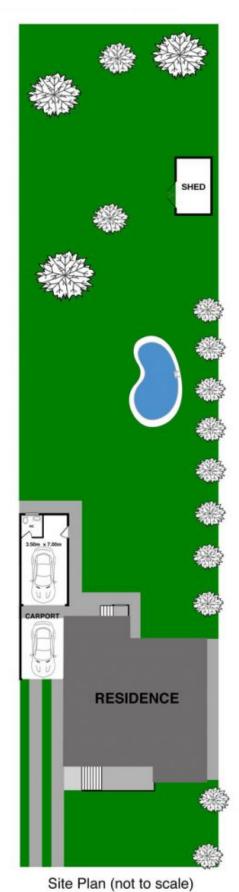

- Single level family home on large parcel of land
- Enormous backyard with in ground pool
- Generously proportioned with multiple living/dining options
- Original but well maintained kitchen & bathroom
- Single carport & garage, second toilet in the garage
- Ideal site for premium duplex development STCA
- Huge (approx.) 961.1 sqm block with 15.85m frontage
- R2 zoning, 0.55:1 floor space ratio, maximum 8.5m building height

DISCLAIMER: PLANS SHOWN ARE FOR PRESENTATION PURPOSES AND ARE NOT PART OF ANY LEGAL DOCUMENT. ALL MEASUREMENTS AND FIGURES ARE APPROXIMATE.