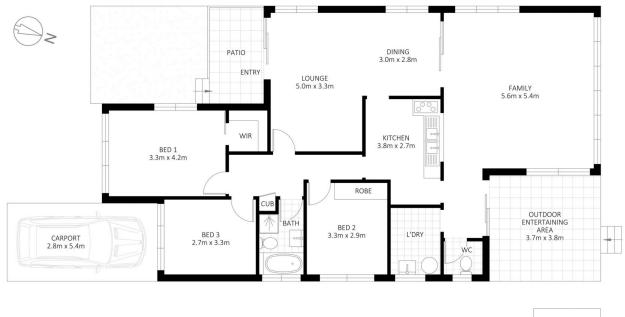

Corey Bell 02 9523 9422

SHED 1.8m x 2.4m AT REAR

## 113 Tasman Street, Kurnell

DISCLAIMER: PLANS SHOWN ARE FOR PRESENTATION PURPOSES AND ARE NOT PART OF ANY LEGAL DOCUMENT. ALL MEASUREMENTS AND FIGURES ARE APPROXIMATE.