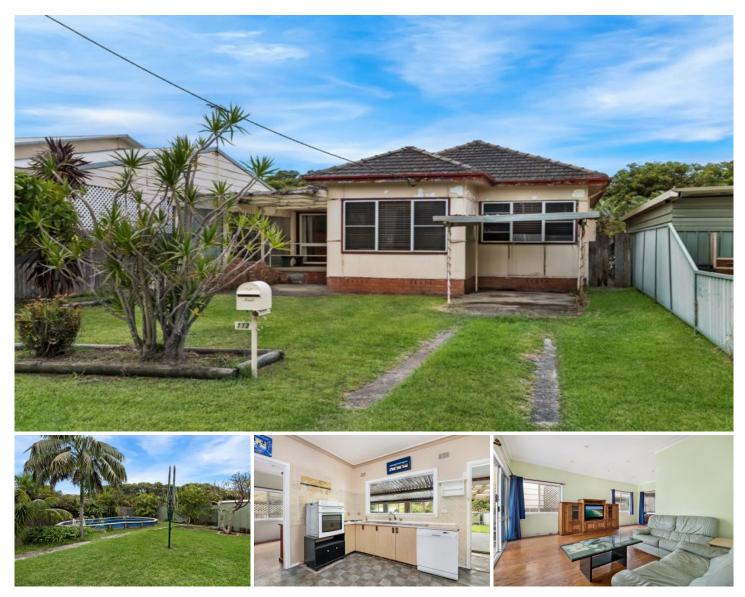

## 113 Tasman Street KURNELL NSW

This single level family home is admired for its central location within the highly sought after beachside suburb of Kurnell.

The perfect opportunity for a young family, builder or investor to secure a home within walking distance to the beach & everything the Kurnell lifestyle has to offer including cafes, schools, restaurants and still so close to Cronulla, Caringbah business hub and with easy access to the City.

- North facing rear yard
- Rear access towards beach
- Land size circa 558m2
- Council Rates \$375.90 per quarter
- Water Rates \$192.11 per quarter

Land Size : 550.1 sqm View : https://www

: https://www.cronullarealestate.com.au/sale/ nsw/sutherland/kurnell/residential/house/57 21866