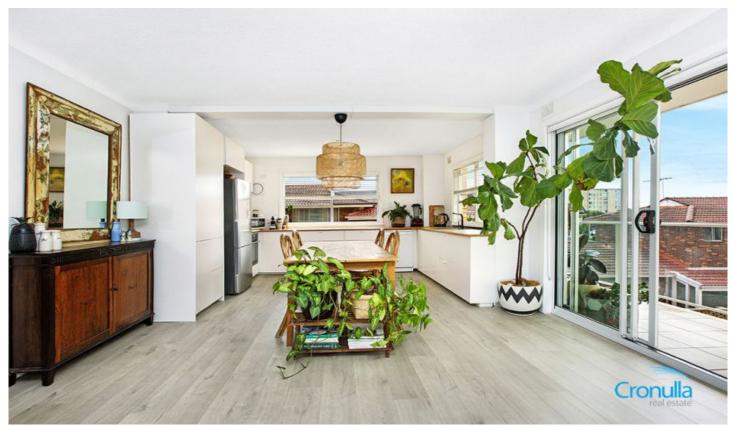

## 13-17 Coast Avenue CRONULLA NSW

This sundrenched apartment is set on the second floor of a secure and beautifully maintained complex boasting light filled interiors and house like proportions. Conveniently located within walking distance to local shops, transport and within footsteps to the Esplanade.

- Open plan living and dining area
- Spacious modern kitchen with quality appliances
- Sundrenched East facing balcony off living area
- Three spacious bedrooms all with built in robes
- Updated main bathroom with combined bath & shower
- Internal laundry facilities
- Secure block with lift access
- Single lock up garage
- Convenient to local shops, transport and footsteps to Esplanade