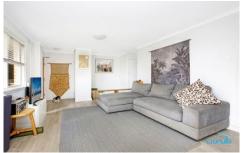

## 13-17 Coast Avenue CRONULLA NSW

This sundrenched apartment is set on the second floor of a secure and beautifully maintained complex boasting light filled interiors and house like proportions. Conveniently located within walking distance to local shops, transport and within footsteps to the Esplanade.

- Open plan living and dining area
- Spacious modern kitchen with quality appliances
- Sundrenched East facing balcony off living area
- Three spacious bedrooms all with built in robes
- Updated main bathroom with combined bath & shower
- Internal laundry facilities
- Secure block with lift access
- Single lock up garage
- Convenient to local shops, transport and footsteps to Esplanade