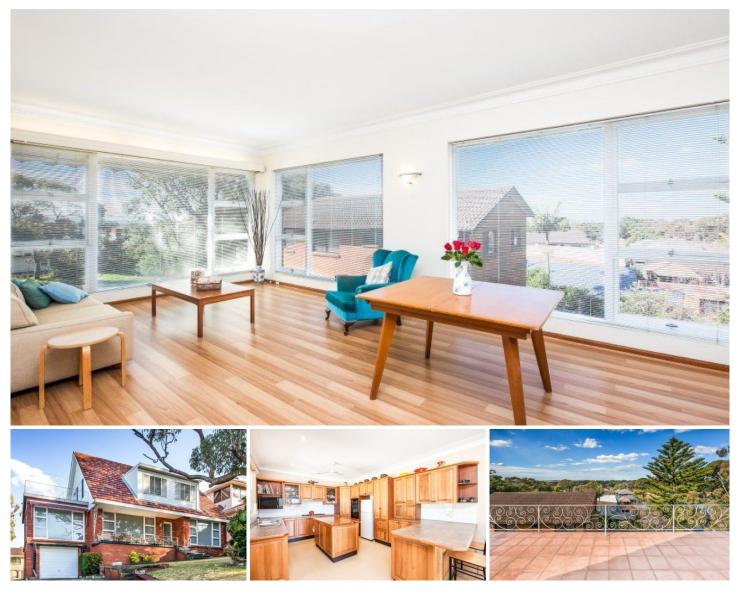

## 246 Burraneer Bay Road CARINGBAH NSW

Boasting a desirable northerly aspect and elevated outlook with district views towards Cronulla, Kurnell, Botany Bay and the City, this original and much loved family home is also conveniently positioned within easy access to local schools, parks, shops and transport.

- Multiple light filled living spaces
- Gas heating & split system A/C
- Large kitchen with ample storage, island bench & b/bar

- Four spacious bedrooms, all with built in robes, main downstairs with ensuite

- North facing elevated outlook with fabulous district views
- Spacious floor plan, generous balcony with N/E aspect & views
- Low maintenance rear courtyard, carport & LUG with storage

View : https://www.cronullarealestate.com.au/lease/nsw/ sutherland/caringbah/residential/house/5721862