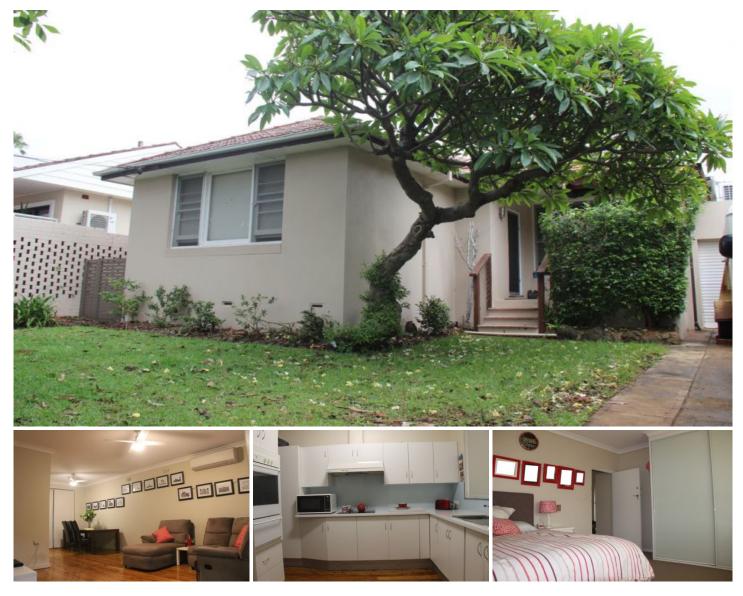

## 75 Franklin Road CRONULLA NSW

Located in a quiet street just outside Cronulla Central this lovingly maintained family home is the perfect new place for you and your family.

- Single level home

- Generous size west facing backyard with established gardens

- Large living room with timber flooringModern kitchen with quality appliances
- Good sized bedrooms two with built-in-robes
- Well maintained bathroom with separate bath & shower
- Single lock up garage with additional carport
- 6 minute walk to Woolooware railway station
- Walk to local schools, shops & beaches
- Pet friendly