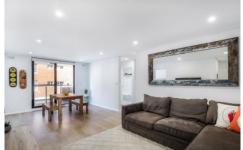

- Freshly renovated kitchen with stainless steel appliances and dishwasher
- Recently renovated bathroom with bath and separate toilet
- Spacious living room and dining space, sleek floorboards throughout
- Generous bedrooms, both with built-in wardrobes
- Two good sized balconies, one off the living room and one off the master bedroom
- Automatic lock up garage. Renovated internal laundry