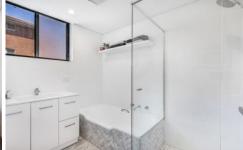

- Freshly renovated kitchen with stainless steel appliances and dishwasher
- Recently renovated bathroom with bath and separate toilet
- Spacious living room and dining space, sleek floorboards throughout
- Generous bedrooms, both with built-in wardrobes
- Two good sized balconies, one off the living room and one off the master bedroom
- Automatic lock up garage. Renovated internal laundry