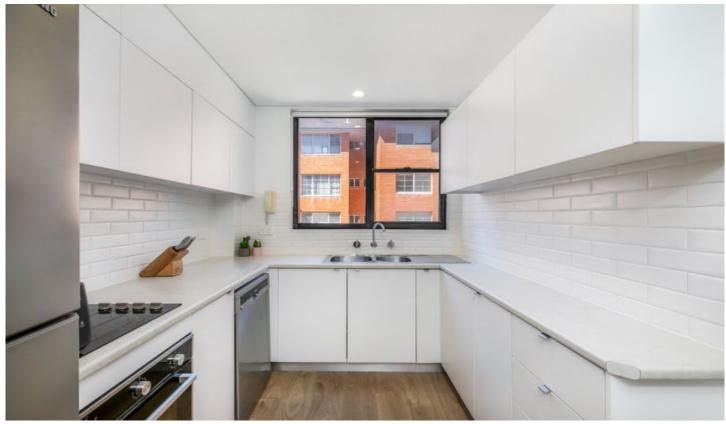

- Freshly renovated kitchen with stainless steel appliances and dishwasher
- Recently renovated bathroom with bath and separate toilet
- Spacious living room and dining space, sleek floorboards throughout
- Generous bedrooms, both with built-in wardrobes
- Two good sized balconies, one off the living room and one off the master bedroom
- Automatic lock up garage. Renovated internal laundry