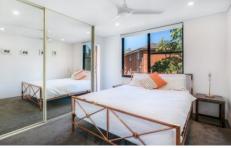

- Freshly renovated kitchen with stainless steel appliances and dishwasher
- Recently renovated bathroom with bath and separate toilet
- Spacious living room and dining space, sleek floorboards throughout
- Generous bedrooms, both with built-in wardrobes
- Two good sized balconies, one off the living room and one off the master bedroom
- Automatic lock up garage. Renovated internal laundry