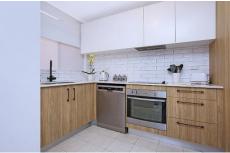

- Open plan living and dining area enjoys seamless outdoor flow
- Great sized undercover entertainers deck and low maintenance courtyard
- Renovated well-equipped kitchen with ample cupboard space
- Three upper level bedrooms are fitted with built-in robes
- Master features a renovated ensuite and opens to the sunlit terrace
- Updated main bathroom includes separate bath and shower