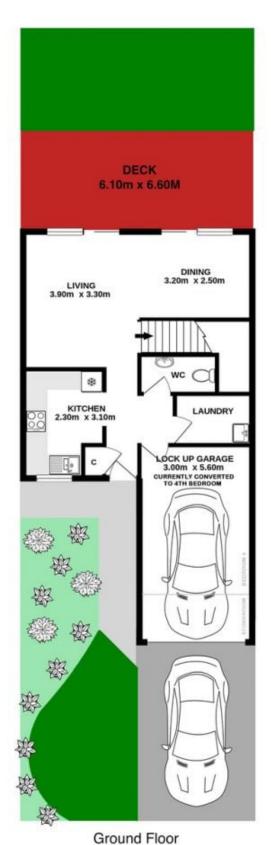

## 14/1 Ramu Close SYLVANIA WATERS NSW

Tucked away at the rear of a resort inspired complex, this full brick, pet-friendly townhouse presents an excellent readymade investment opportunity, equally appealing to young families. It is conveniently located, only footsteps from local shops and cafs.

- Open plan living and dining area enjoys seamless outdoor flow
- Great sized undercover entertainers deck and low maintenance courtyard
- Renovated well-equipped kitchen with ample cupboard space
- Three upper level bedrooms are fitted with built-in robes
- Master features a renovated ensuite and opens to the sunlit terrace
- Updated main bathroom includes separate bath and shower

3 🕮 2 🔓 1 🖨

**View**: https://www.cronullarealestate.com.au/sale/nsw/s utherland/sylvania-waters/residential/townhouse/ 5721856

Corey Bell 02 9523 9422

Mark Wigley 02 9523 9422

BEDROOM 3.60m x 2.50m

BEDROOM 3.60m x 2.50m

BEDROOM 3.10m x 4.60m

BEDROOM 3.60m x 2.50m

BATHROOM ENSUITE 3.10m x 4.60m

First Floor