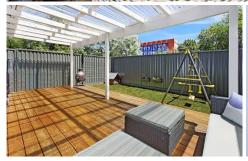

- Open plan living and dining area enjoys seamless outdoor flow
- Great sized undercover entertainers deck and low maintenance courtyard
- Renovated well-equipped kitchen with ample cupboard space
- Three upper level bedrooms are fitted with built-in robes
- Master features a renovated ensuite and opens to the sunlit terrace
- Updated main bathroom includes separate bath and shower