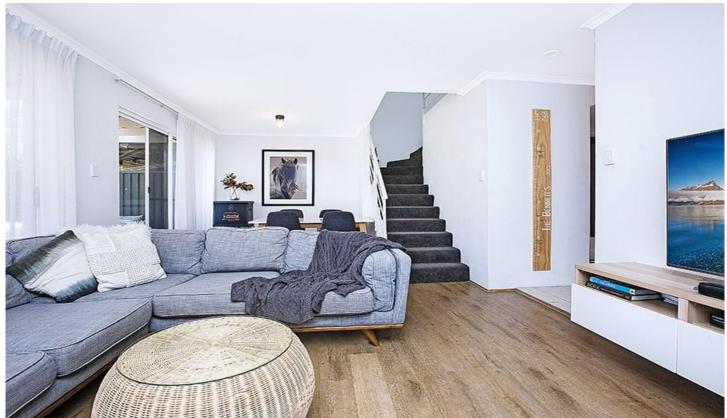

- Open plan living and dining area enjoys seamless outdoor flow
- Great sized undercover entertainers deck and low maintenance courtyard
- Renovated well-equipped kitchen with ample cupboard space
- Three upper level bedrooms are fitted with built-in robes
- Master features a renovated ensuite and opens to the sunlit terrace
- Updated main bathroom includes separate bath and shower