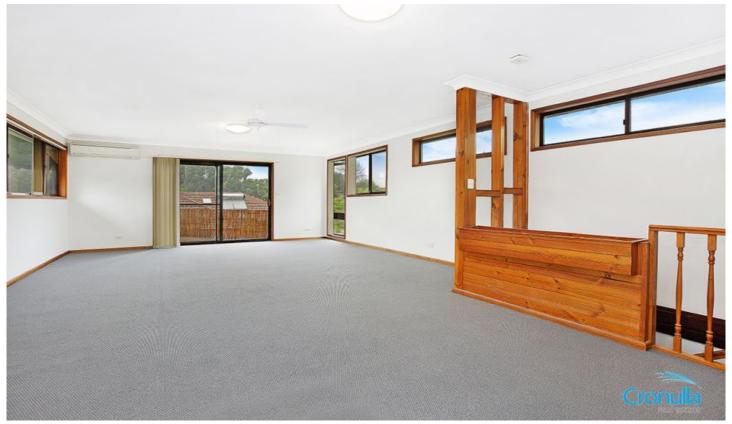

- Well sized modern kitchen with walk in pantry
- Generous open plan lounge dining open up to an east facing balcony
- Two well sized bedrooms, main with ensuite
- Two updated bathrooms, main with separate bath and shower
- Internal laundry and single car space
- Spacious backyard with garden shed
- Footsteps to Gymea shops & station