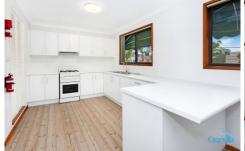

- Well sized modern kitchen with walk in pantry
- Generous open plan lounge dining open up to an east facing balcony
- Two well sized bedrooms, main with ensuite
- Two updated bathrooms, main with separate bath and shower
- Internal laundry and single car space
- Spacious backyard with garden shed
- Footsteps to Gymea shops & station